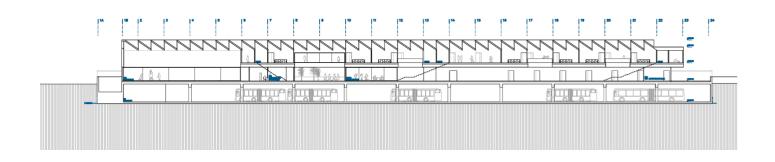

**BRIEF** 

## Professional training college, sports centre and bus depot



Publication's title:Bus depot and vocational schoolTypology:Education and Culture, Transport, Sport and leisureClient:Verkehrsbetriebe Zürichsee und Oberland VZOSurface:7.670 m²Year:2014Status:Competition



entrances to the sport halls and the schools would be placed. The staff of VZO will enter from the south end of the building

and from there they can reach the bus depot.

















## Roof



First floor



Ground floor



Sections Floor plans





## TECHNICAL DATA OF THE PROJECT

## Professional Training College, sports centre and Bus depot. Wetzikon, Switzerland

MAIN DATA

Client: Verkehrsbetriebe Zürichsee und Oberland VZO Schellerstrasse, 13. 8620 Wetzikon, Switzerland Address: Type: Education and Culture, Transport, Sport and leisure

Status: Competition. Finalist

**FECHAS** 

2014 Concurso: Diseño de proyecto: 2014 Construcción: Puesta en funcionamiento:

SURFACES

7.568 m<sup>2</sup> Site:

Main building: 5.090 m<sup>2</sup> - School Other buildings: 2.580 m<sup>2</sup> - Bus Depot

TOTAL: 7.670 m<sup>2</sup>

PROJECT TEAM

Main Architect: Cruz y Ortiz Arquitectos

Collaborators: Óscar García de la Cámara, Lieke Robben, Hanna Zawadzka

Juan Carlos Muler