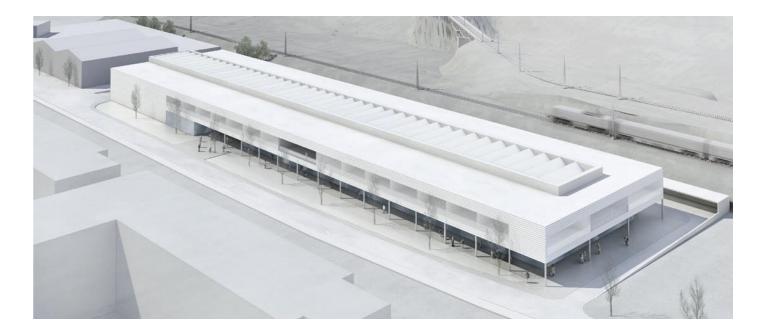

entrances to the sport halls and the schools would be placed. The staff of VZO will enter from the south end of the building

and from there they can reach the bus depot.

## Roof

First floor

Ground floor

Sections Floor plans