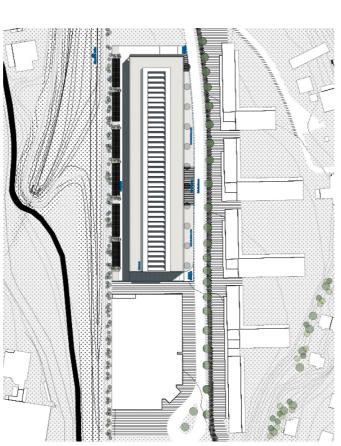

entrances to the sport halls and the schools would be placed. The staff of VZO will enter from the south end of the building

and from there they can reach the bus depot.

## Roof

First floor

Ground floor

Sections Floor plans