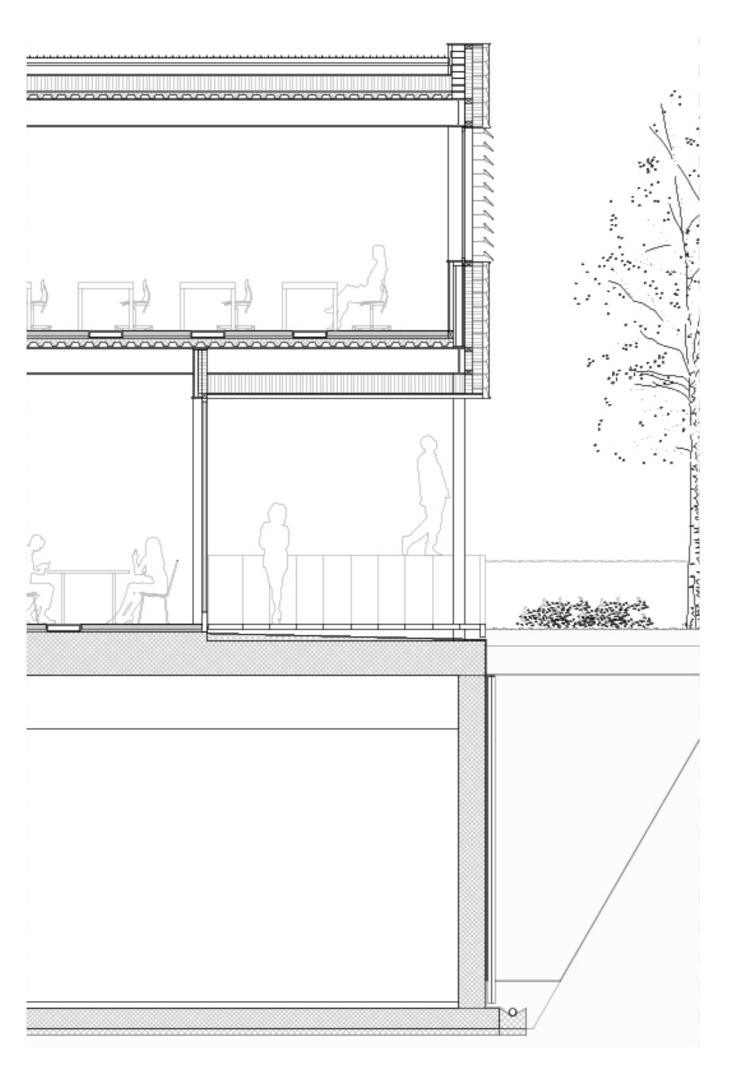

**BRIEF** 

## Professional training college, sports centre and bus depot



Publication's title:Bus depot and vocational schoolTypology:Education and Culture, Transport, Sport and leisureClient:Verkehrsbetriebe Zürichsee und Oberland VZOSurface:7.670 m²Year:2014Status:Competition



entrances to the sport halls and the schools would be placed. The staff of VZO will enter from the south end of the building

and from there they can reach the bus depot.

















## Roof



First floor



Ground floor



Sections Floor plans





## TECHNICAL DATA OF THE PROJECT

## Professional Training College, sports centre and Bus depot. Wetzikon, Switzerland

MAIN DATA

Client: Verkehrsbetriebe Zürichsee und Oberland VZO Schellerstrasse, 13. 8620 Wetzikon, Switzerland Address: Type: Education and Culture, Transport, Sport and leisure

Status: Competition. Finalist

**FECHAS** 

2014 Concurso: Diseño de proyecto: 2014 Construcción: Puesta en funcionamiento:

SURFACES

7.568 m<sup>2</sup> Site:

Main building: 5.090 m<sup>2</sup> - School Other buildings: 2.580 m<sup>2</sup> - Bus Depot

TOTAL: 7.670 m<sup>2</sup>

PROJECT TEAM

Main Architect: Cruz y Ortiz Arquitectos

Collaborators: Óscar García de la Cámara, Lieke Robben, Hanna Zawadzka

Juan Carlos Mulero, Rocío Peinado, Rosa Melero

Local Architect: Ghisleni Planen Baue