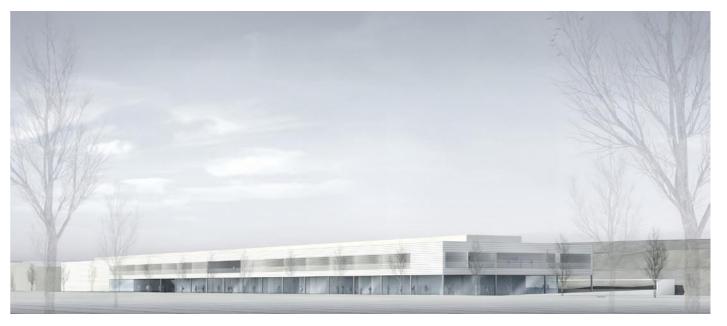

entrances to the sport halls and the schools would be placed. The staff of VZO will enter from the south end of the building

and from there they can reach the bus depot.

## Roof

First floor

Ground floor

Sections Floor plans