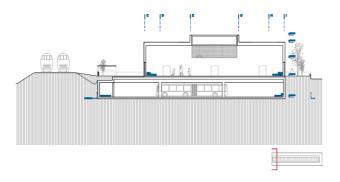

**BRIEF** 

## Professional training college, sports centre and bus depot



Publication's title:Bus depot and vocational schoolTypology:Education and Culture, Transport, Sport and leisureClient:Verkehrsbetriebe Zürichsee und Oberland VZOSurface:7.670 m²Year:2014Status:Competition



entrances to the sport halls and the schools would be placed. The staff of VZO will enter from the south end of the building

and from there they can reach the bus depot.

















## Roof



First floor



Ground floor



Sections Floor plans





## TECHNICAL DATA OF THE PROJECT

## Professional Training College, sports centre and Bus depot. Wetzikon, Switzerland

MAIN DATA

Client: Verkehrsbetriebe Zürichsee und Oberland VZO Schellerstrasse, 13. 8620 Wetzikon, Switzerland Address: Type: Education and Culture, Transport, Sport and leisure

Status: Competition. Finalist

**FECHAS** 

2014 Concurso: Diseño de proyecto: 2014 Construcción: Puesta en funcionamiento:

SURFACES

7.568 m<sup>2</sup> Site:

Main building: 5.090 m<sup>2</sup> - School Other buildings: 2.580 m<sup>2</sup> - Bus Depot

TOTAL: 7.670 m<sup>2</sup>

PROJECT TEAM

Main Architect: Cruz y Ortiz Arquitectos

Collaborators: Óscar García de la Cámara, Lieke Robben, Hanna Zawadzka

Juan Carlos M