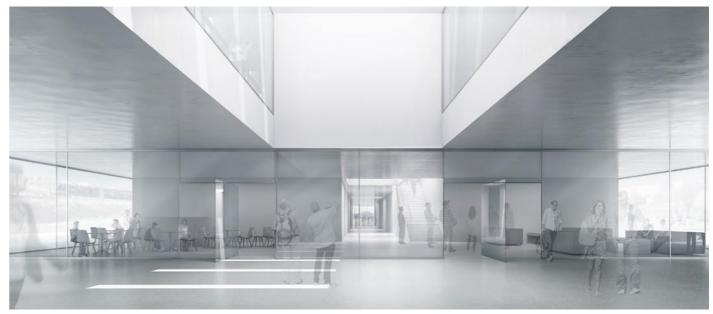

entrances to the sport halls and the schools would be placed. The staff of VZO will enter from the south end of the building

and from there they can reach the bus depot.