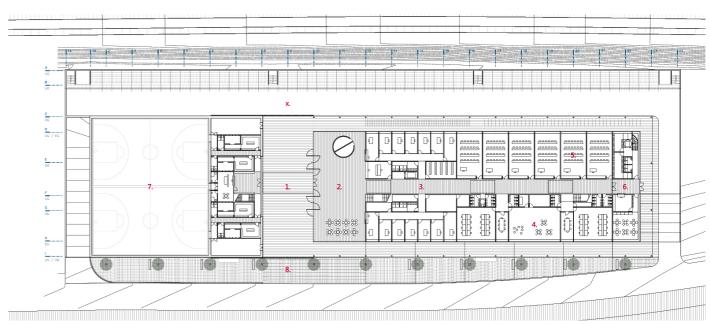

entrances to the sport halls and the schools would be placed. The staff of VZO will enter from the south end of the building

and from there they can reach the bus depot.

## Roof

First floor

Ground floor

Sections Floor plans