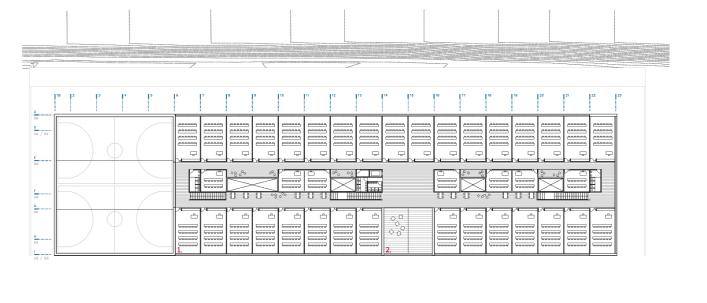

**BRIEF** 

## Professional training college, sports centre and bus depot



Publication's title:Bus depot and vocational schoolTypology:Education and Culture, Transport, Sport and leisureClient:Verkehrsbetriebe Zürichsee und Oberland VZOSurface:7.670 m²Year:2014Status:Competition



entrances to the sport halls and the schools would be placed. The staff of VZO will enter from the south end of the building

and from there they can reach the bus depot.

















## Roof



First floor



Ground floor



Sections Floor plans





## TECHNICAL DATA OF THE PROJECT

## Professional Training College, sports centre and Bus depot. Wetzikon, Switzerland

MAIN DATA

Client: Verkehrsbetriebe Zürichsee und Oberland VZO Schellerstrasse, 13. 8620 Wetzikon, Switzerland Address: Type: Education and Culture, Transport, Sport and leisure

Status: Competition. Finalist

**FECHAS** 

2014 Concurso: Diseño de proyecto: 2014 Construcción: Puesta en funcionamiento:

SURFACES

7.568 m<sup>2</sup> Site:

Main building: 5.090 m<sup>2</sup> - School Other buildings: 2.580 m<sup>2</sup> - Bus Depot

TOTAL: 7.670 m<sup>2</sup>

PROJECT TEAM

Main Architect: Cruz y Ortiz Arquitectos

Collaborators: Óscar García de la Cámara, Lieke Robben, Hanna Zawadzka

Juan Carlos Mulero,