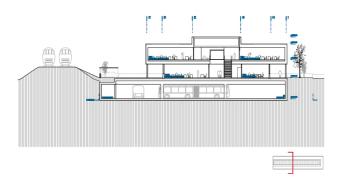

**BRIEF** 

## Professional training college, sports centre and bus depot



Publication's title:Bus depot and vocational schoolTypology:Education and Culture, Transport, Sport and leisureClient:Verkehrsbetriebe Zürichsee und Oberland VZOSurface:7.670 m²Year:2014Status:Competition



entrances to the sport halls and the schools would be placed. The staff of VZO will enter from the south end of the building

and from there they can reach the bus depot.

















## Roof



First floor



Ground floor



Sections Floor plans





## TECHNICAL DATA OF THE PROJECT

## Professional Training College, sports centre and Bus depot. Wetzikon, Switzerland

MAIN DATA

Client: Verkehrsbetriebe Zürichsee und Oberland VZO Schellerstrasse, 13. 8620 Wetzikon, Switzerland Address: Type: Education and Culture, Transport, Sport and leisure

Status: Competition. Finalist

**FECHAS** 

2014 Concurso: Diseño de proyecto: 2014 Construcción: Puesta en funcionamiento:

SURFACES

7.568 m<sup>2</sup> Site:

Main building: 5.090 m<sup>2</sup> - School Other buildings: 2.580 m<sup>2</sup> - Bus Depot

TOTAL: 7.670 m<sup>2</sup>

PROJECT TEAM

Main Architect: Cruz y Ortiz Arquitectos

Collaborators: Óscar García de la Cámara, Lieke Robben, Hanna Zawadzka

Juan Carlos Mul