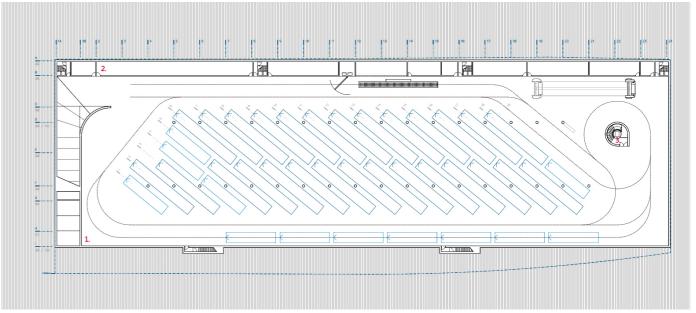

**BRIEF** 

## Professional training college, sports centre and bus depot



Publication's title:Bus depot and vocational schoolTypology:Education and Culture, Transport, Sport and leisureClient:Verkehrsbetriebe Zürichsee und Oberland VZOSurface:7.670 m²Year:2014Status:Competition



entrances to the sport halls and the schools would be placed. The staff of VZO will enter from the south end of the building

and from there they can reach the bus depot.

















## Roof



First floor



Ground floor



Sections Floor plans





## TECHNICAL DATA OF THE PROJECT

## Professional Training College, sports centre and Bus depot. Wetzikon, Switzerland

MAIN DATA

Client: Verkehrsbetriebe Zürichsee und Oberland VZO Schellerstrasse, 13. 8620 Wetzikon, Switzerland Address: Type: Education and Culture, Transport, Sport and leisure

Status: Competition. Finalist

**FECHAS** 

2014 Concurso: Diseño de proyecto: 2014 Construcción: Puesta en funcionamiento:

SURFACES

7.568 m<sup>2</sup> Site:

Main building: 5.090 m<sup>2</sup> - School Other buildings: 2.580 m<sup>2</sup> - Bus Depot

TOTAL: 7.670 m<sup>2</sup>

PROJECT TEAM

Main Architect: Cruz y Ortiz Arquitectos

Collaborators: Óscar García de la Cámara, Lieke Robben, Hanna Zawadzka

Juan Carlos Mulero, Rocío Peinado, Rosa Meler