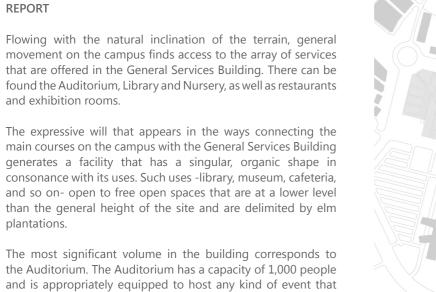

## Learning center at Campus of Health Sciences of UGR University, Granada Education and Culture, Mixed Uses, Research University of Granada 20.590 m<sup>2</sup> 2006 - 2015

the Universidad de Granada might programme (lectures, plays,

auditions, etc.), thus having a multi-functional nature.

Southwest elevation

Cross section

Roof plan

Ground floor

Longitudinal section

Floor plans

Status: Built

DATAS

Competition: 2006 Design of project: 2007 Construction: 2009-2015 Implementation: 2015

**SURFACES** 

Site: 18.200 m<sup>2</sup>

Main building: Library: 3.725 m<sup>2</sup> - Working areas: 1.632 m<sup>2</sup> - Cafeteria:

3.645 m<sup>2</sup> - Exhibition hall: 1.300 m<sup>2</sup> - Nursery: 1.500m<sup>2</sup> -

Administration: 195 m<sup>2</sup>

Other buildings: 8.590 m<sup>2</sup> TOTAL: 20.590 m<sup>2</sup>

PROJECT TEAM

Main Architect: Cruz y Ortiz Arquitectos