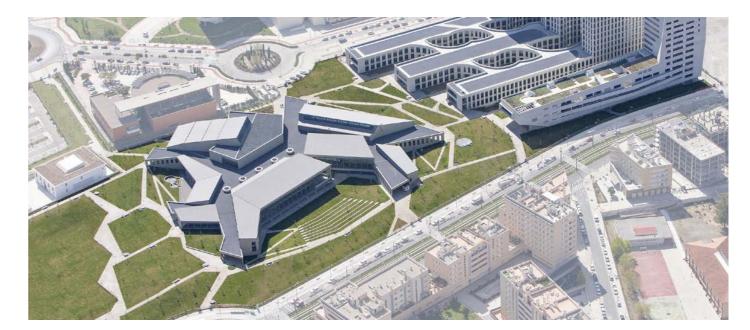

## Learning center at Campus of Health Sciences of UGR University, Granada Education and Culture, Mixed Uses, Research University of Granada 20.590 m<sup>2</sup> 2006 - 2015

the Universidad de Granada might programme (lectures, plays,

## Learning center at Campus of Health Sciences of UGR University. Granada, Spain

MAIN DATA

Client: University of Granada

Address: Avda. de la Ilustración, 1P. 18016 Granada, Spain Education and Culture, Mixed Used, Research Type:

Status: Built

DATAS

Competition: 2006 Design of project: 2007 Construction: 2009-2015 Implementation: 2015

**SURFACES** 

Site: 18.200 m<sup>2</sup>

Main building: Library: 3.725 m<sup>2</sup> - Working areas: 1.632 m<sup>2</sup> - Cafeteria:

3.645 m<sup>2</sup> - Exhibition hall: 1.300 m<sup>2</sup> - Nursery: 1.500m<sup>2</sup> -

Administration: 195 m<sup>2</sup>

Other buildings: 8.590 m<sup>2</sup> TOTAL: 20.590 m<sup>2</sup>

PROJECT TEAM

Main Architect: Cruz y Ortiz Arquitectos