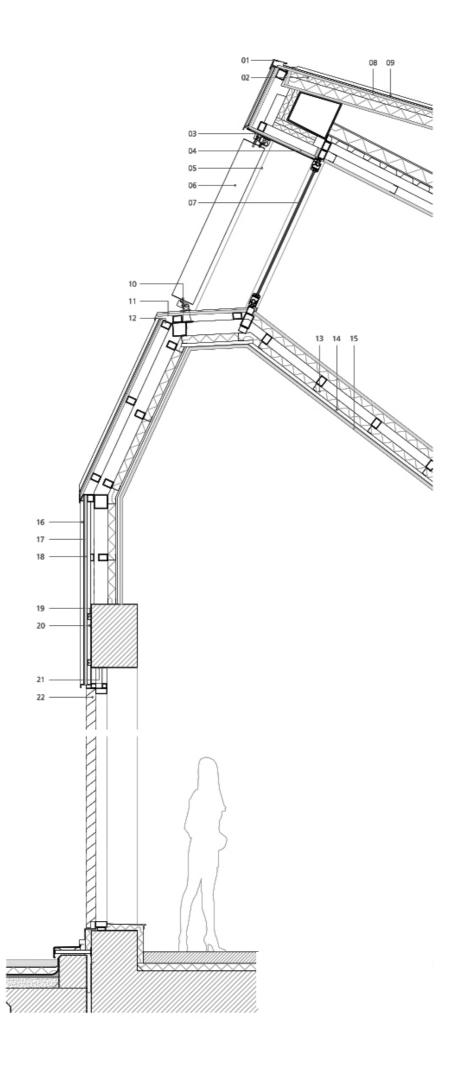

Contractors: Dragados

09 Bandeja de zinc laminado y patinado e=0.8mm 10 Chapa de acero galvanizado e=2mm

07 Carpinterla L0.1/L0.2 08 Tablero de madera DM e=18/19mm

01 Remate esquinero de zinc 02 Panel sandwich

05 Líena de chapa

03 Chapa de acero galvanizado e=4mm

04 Tablero de DM hidrofugado e=18/19mm

06 Celosia de lamas verticales orientables 200mm

11 Tablero de DM higrofugado 12 Tubo de acero galvanizado 80x60x6mm

13 Techo acústico continuo

14 Placas de cartón-yeso e=15mm

15 Placas de Herakustik hak F 25mm

16 Bandeja de zinc laminado y patinado e=8mm

17 Laminado nodular VM e=10mm

18 Tablero DM hidrofugado e=18/19mm

19 Grapa en Lacero galvanizado 20 Tubo de 60x30x3mm

21 Fijación mecánica

22 Lama fija de chapa de acero galvanizado e=2.5mm

41001 Amsterdam. Santas Patronas n°36 Keizersgracht n°126
Tel. +34 954502825 Tel. +31 203037801
secretaria@cruzyortiz.com www.cruzyortiz.com www.cruzyortiz.com