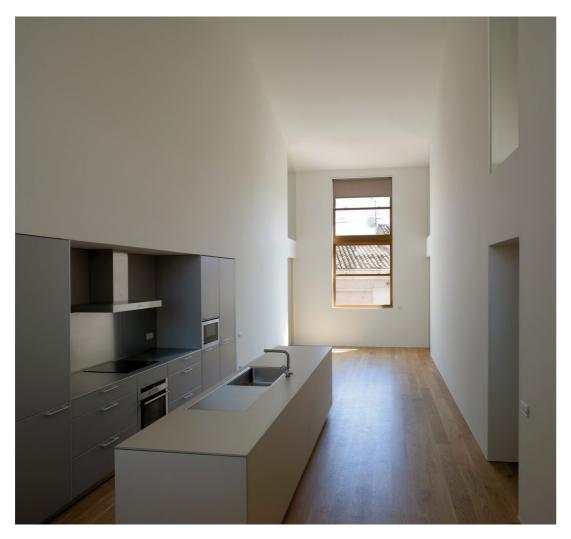

All the homes of the project are developed on two floors, with double orientation, since the facades open to both the exterior and interior free spaces. In general, the housing contains one room of double height overlooked by the remaining rooms. The kitchens are integrated into the living room.

Materials similar to those used in the construction of the existing building have been used -ceramics, lime plaster, woodwork-thus ensuring a consistent and unified image.

| Publication's title: |             | Residential block on Tres Creus          |
|----------------------|-------------|------------------------------------------|
|                      |             | Street in Sabadell, Barcelona            |
| Typology:            | Housing, Re | habilitation, Landscape, Interior Design |
| Client:              |             | Taliesin 1 Inmobiliaria                  |
| Surface:             |             | 6.212 m <sup>2</sup>                     |
| Year:                |             | 2005-2007                                |
| Status:              |             | Built                                    |