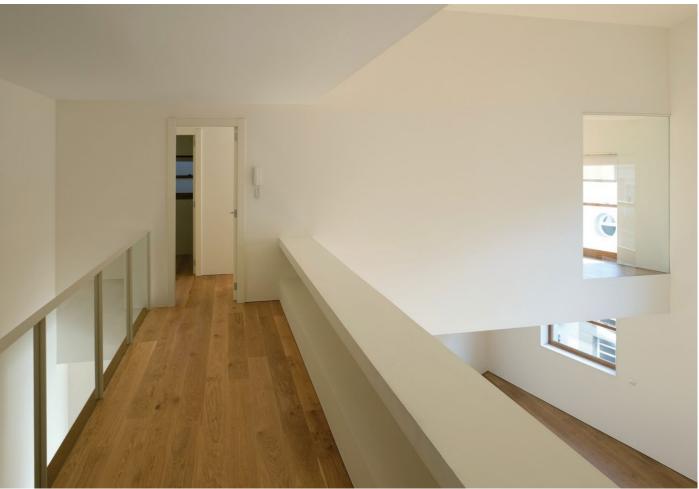

The common access to the group is through a covered open space and adjacent to the existing industrial building. It forms a courtyard or atrium access that provides the backbone of the common space. The vertical and horizontal communications are concentrated in this space. Once in the interior of the block, a new patio garden for the use of the residents appears. This sequence of spaces contributes to the sense of discovery or surprise that the building reserves for the visitor.

All the homes of the project are developed on two floors, with double orientation, since the facades open to both the exterior and interior free spaces. In general, the housing contains one room of double height overlooked by the remaining rooms. The kitchens are integrated into the living room.