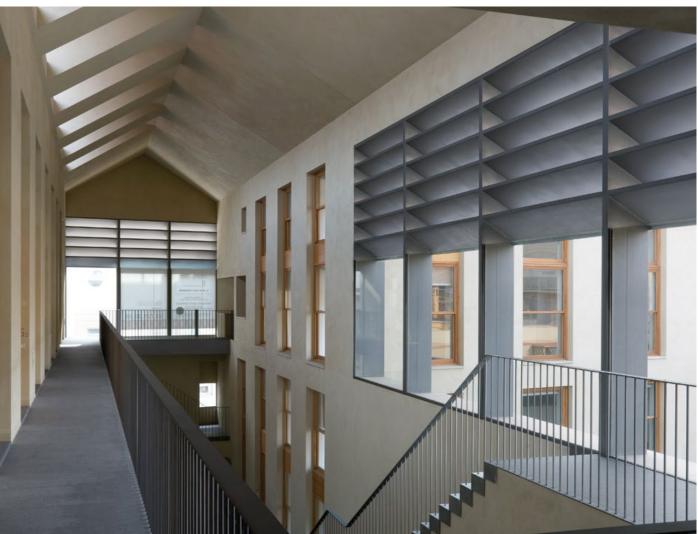

The common access to the group is through a covered open space and adjacent to the existing industrial building. It forms a courtyard or atrium access that provides the backbone of the common space. The vertical and horizontal communications are concentrated in this space. Once in the interior of the block, a new patio garden for the use of the residents appears. This sequence of spaces contributes to the sense of discovery or surprise that the building reserves for the visitor.

All the homes of the project are developed on two floors, with double orientation, since the facades open to both the exterior and interior free spaces. In general, the housing contains one room of double height overlooked by the remaining rooms. The kitchens are integrated into the living room.