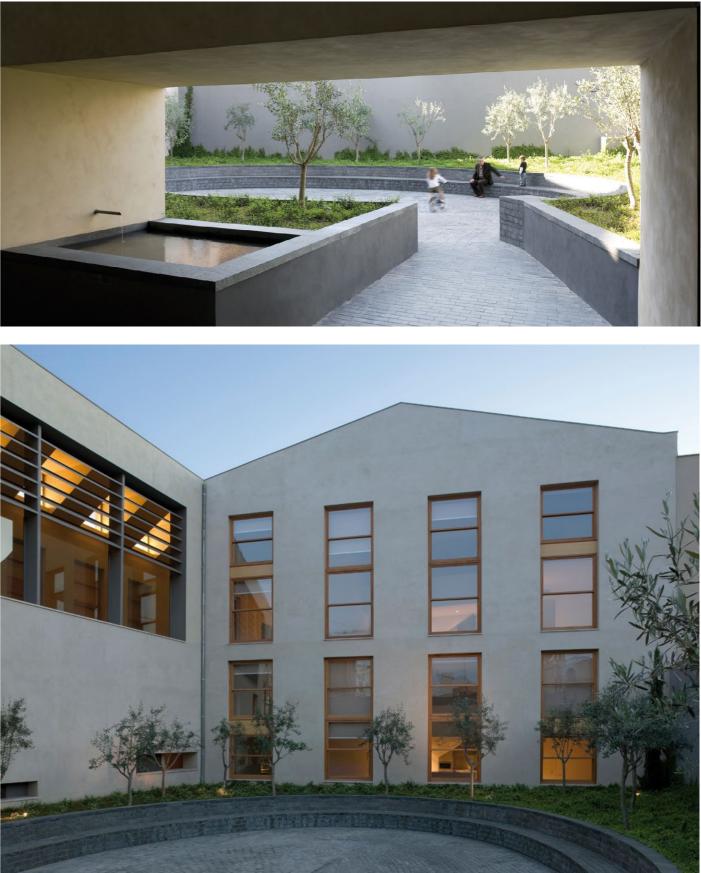

The common access to the group is through a covered open space and adjacent to the existing industrial building. It forms a courtyard or atrium access that provides the backbone of the common space. The vertical and horizontal communications are concentrated in this space. Once in the interior of the block, a new patio garden for the use of the residents appears. This sequence of spaces contributes to the sense of discovery or surprise that the building reserves for the visitor.

Materials similar to those used in the construction of the existing building have been used -ceramics, lime plaster, woodwork-thus ensuring a consistent and unified image.

| Publication's title: |             | Residential block on Tres Creus          |
|----------------------|-------------|------------------------------------------|
|                      |             | Street in Sabadell, Barcelona            |
| Typology:            | Housing, Re | habilitation, Landscape, Interior Design |
| Client:              |             | Taliesin 1 Inmobiliaria                  |
| Surface:             |             | 6.212 m <sup>2</sup>                     |
| Year:                |             | 2005-2007                                |
| Status:              |             | Built                                    |