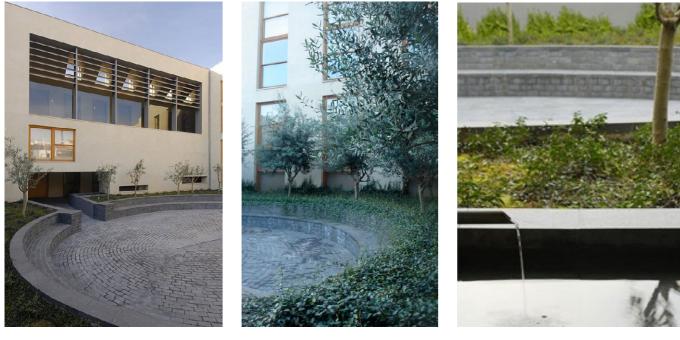

The common access to the group is through a covered open space and adjacent to the existing industrial building. It forms a courtyard or atrium access that provides the backbone of the common space. The vertical and horizontal communications are concentrated in this space. Once in the interior of the block, a new patio garden for the use of the residents appears. This sequence of spaces contributes to the sense of discovery or surprise that the building reserves for the visitor.

All the homes of the project are developed on two floors, with double orientation, since the facades open to both the exterior and interior free spaces. In general, the housing contains one room of double height overlooked by the remaining rooms. The kitchens are integrated into the living room.

Materials similar to those used in the construction of the existing building have been used -ceramics, lime plaster, woodwork-thus ensuring a consistent and unified image.

| Publication's title: |             | Residential block on Tres Creus          |
|----------------------|-------------|------------------------------------------|
|                      |             | Street in Sabadell, Barcelona            |
| Typology:            | Housing, Re | habilitation, Landscape, Interior Design |
| Client:              |             | Taliesin 1 Inmobiliaria                  |
| Surface:             |             | 6.212 m <sup>2</sup>                     |
| Year:                |             | 2005-2007                                |
| Status:              |             | Built                                    |