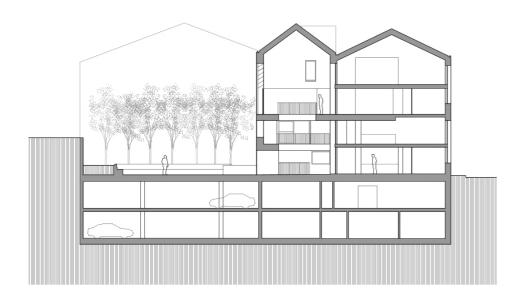

block on Tres Creus          |
|----------------------|-------------|------------------------------------------|
|                      |             | Street in Sabadell, Barcelona            |
| Typology:            | Housing, Re | habilitation, Landscape, Interior Design |
| Client:              |             | Taliesin 1 Inmobiliaria                  |
| Surface:             |             | 6.212 m <sup>2</sup>                     |
| Year:                |             | 2005-2007                                |
| Status:              |             | Built                                    |







Summary









General Exterior Views













General Exterior Views











General Interior Views



















Detailed Exterior Views









Detailed Interior Views









Roof





Third floor



Ground floor









 $C_VO$ Cruz y Ortiz Arquitectos

### Residential block on Tres Creus Street in Sabadell. Barcelona, Spain

MAIN DATA Client: Address: Type: Status:

DATAS

Competition: Design of project: Construction: Implementation:

#### SURFACES Site:

Main building: Other buildings: TOTAL:

PROJECT TEAM Main Architect: Collaborators:

Local Architect: Interior design: Lighting design: Landscape architect: Restoration architect: Digital imaging: Model: Photography: Structural engineering: Climate engineer: Building physics advisor: Fire safety specialist: Health and Safety: Urban planning: Survey: Site control: Contractors:

02 Lámina impermeabilizante

03 Tablero de madera

04 Rastrel vertical

05 Canalón cuadrado especial con palomillas y tablón