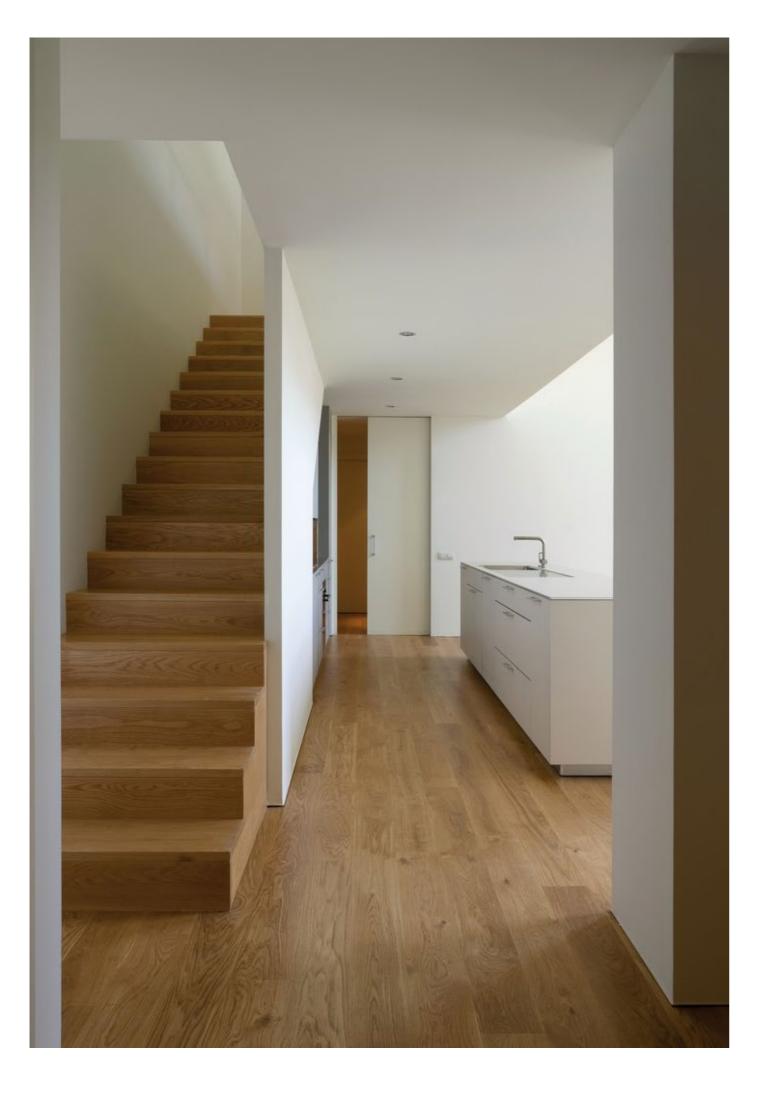

All the homes of the project are developed on two floors, with double orientation, since the facades open to both the exterior and interior free spaces. In general, the housing contains one room of double height overlooked by the remaining rooms. The kitchens are integrated into the living room.

Materials similar to those used in the construction of the existing building have been used -ceramics, lime plaster, woodwork-thus ensuring a consistent and unified image.

| Publication's title: |             | Residential block on Tres Creus          |
|----------------------|-------------|------------------------------------------|
|                      |             | Street in Sabadell, Barcelona            |
| Typology:            | Housing, Re | habilitation, Landscape, Interior Design |
| Client:              |             | Taliesin 1 Inmobiliaria                  |
| Surface:             |             | 6.212 m <sup>2</sup>                     |
| Year:                |             | 2005-2007                                |
| Status:              |             | Built                                    |