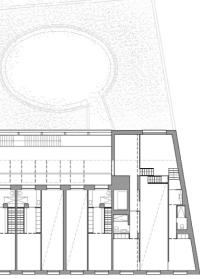

The common access to the group is through a covered open space and adjacent to the existing industrial building. It forms a courtyard or atrium access that provides the backbone of the common space. The vertical and horizontal communications are concentrated in this space. Once in the interior of the block, a new patio garden for the use of the residents appears. This sequence of spaces contributes to the sense of discovery or surprise that the building reserves for the visitor.

All the homes of the project are developed on two floors, with double orientation, since the facades open to both the exterior and interior free spaces. In general, the housing contains one room of double height overlooked by the remaining rooms. The kitchens are integrated into the living room.