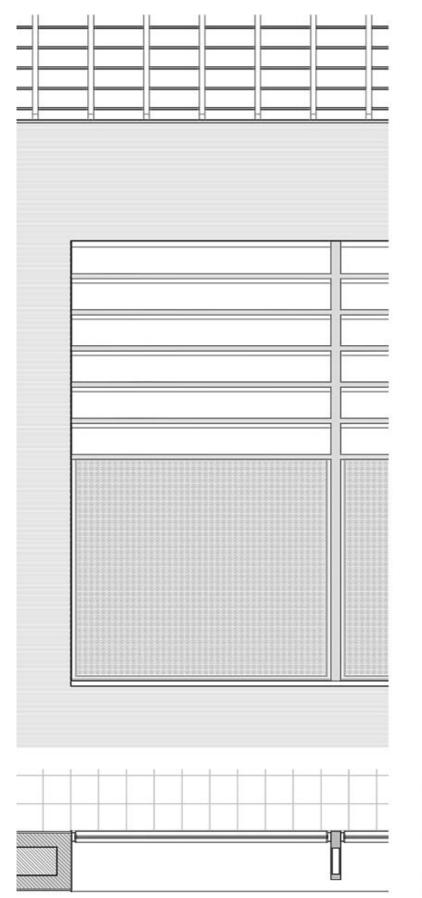

02 Lámina impermeabilizante

03 Tablero de madera

04 Rastrel vertical

05 Canalón cuadrado especial con palomillas y tablón

06 Aislamiento proyectado de poliuretano

07 Losa de hormigón e=20cm

08 Fábrica de ladrillo de medio pie de espesor 09 Mortero de cal ASOCAL B con imprimación de pintura priolite con disolvente

10 PNL 40x4mm

- 11 Chapón de acero galvanizado e=10mm
- 12 Pilar metálico 300x100x80
- 13 Lama de chapa de acero e=4mm
- 14 Premarco 100x40x5

15 Alféizar de piedra natural

Sevilla.41001Amsterdam.1017HCSantas Patronasn°36Kerkstraatn°310Tel.+34954502825Tel.+31203037801secretaria@cruzyortiz.comadministratie@cruzyortiz.comwww.cruzyortiz.com

Structural Section