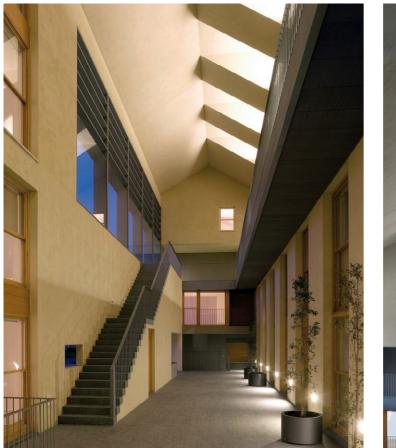

The common access to the group is through a covered open space and adjacent to the existing industrial building. It forms a courtyard or atrium access that provides the backbone of the common space. The vertical and horizontal communications are concentrated in this space. Once in the interior of the block, a new patio garden for the use of the residents appears. This sequence of spaces contributes to the sense of discovery or surprise that the building reserves for the visitor.

All the homes of the project are developed on two floors, with double orientation, since the facades open to both the exterior and interior free spaces. In general, the housing contains one room of double height overlooked by the remaining rooms. The kitchens are integrated into the living room.

Materials similar to those used in the construction of the existing building have been used -ceramics, lime plaster, woodwork-thus ensuring a consistent and unified image.

| Publication's title: |             | Residential block on Tres Creus          |
|----------------------|-------------|------------------------------------------|
|                      |             | Street in Sabadell, Barcelona            |
| Typology:            | Housing, Re | habilitation, Landscape, Interior Design |
| Client:              |             | Taliesin 1 Inmobiliaria                  |
| Surface:             |             | 6.212 m <sup>2</sup>                     |
| Year:                |             | 2005-2007                                |
| Status:              |             | Built                                    |