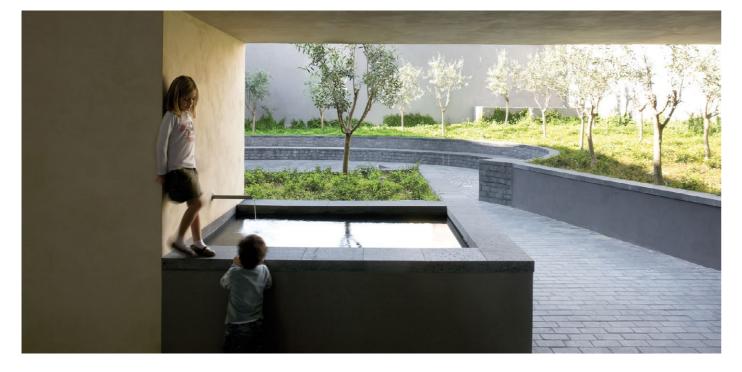

The common access to the group is through a covered open space and adjacent to the existing industrial building. It forms a courtyard or atrium access that provides the backbone of the common space. The vertical and horizontal communications are concentrated in this space. Once in the interior of the block, a new patio garden for the use of the residents appears. This sequence of spaces contributes to the sense of discovery or surprise that the building reserves for the visitor.

All the homes of the project are developed on two floors, with double orientation, since the facades open to both the exterior and interior free spaces. In general, the housing contains one room of double height overlooked by the remaining rooms. The kitchens are integrated into the living room.