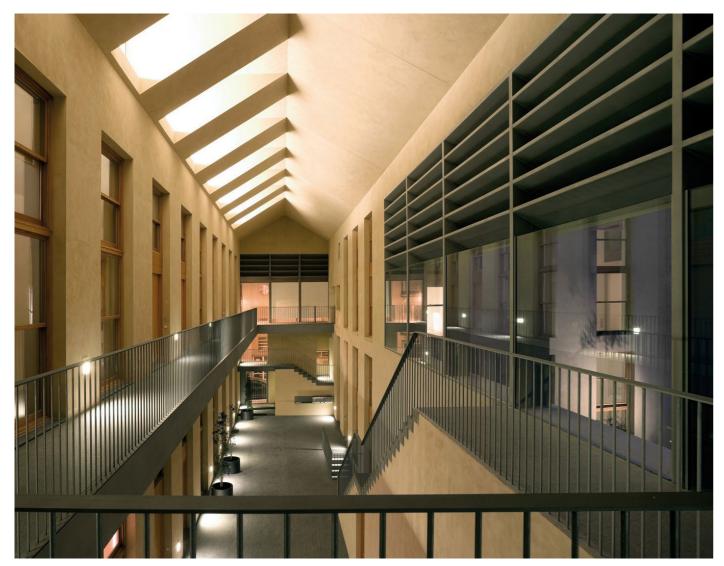

The common access to the group is through a covered open space and adjacent to the existing industrial building. It forms a courtyard or atrium access that provides the backbone of the common space. The vertical and horizontal communications are concentrated in this space. Once in the interior of the block, a new patio garden for the use of the residents appears. This sequence of spaces contributes to the sense of discovery or surprise that the building reserves for the visitor.

All the homes of the project are developed on two floors, with double orientation, since the facades open to both the exterior and interior free spaces. In general, the housing contains one room of double height overlooked by the remaining rooms. The kitchens are integrated into the living room.

Materials similar to those used in the construction of the existing building have been used -ceramics, lime plaster, woodwork-thus ensuring a consistent and unified image.

| Publication's title: |             | Residential block on Tres Creus          |
|----------------------|-------------|------------------------------------------|
|                      |             | Street in Sabadell, Barcelona            |
| Typology:            | Housing, Re | habilitation, Landscape, Interior Design |
| Client:              |             | Taliesin 1 Inmobiliaria                  |
| Surface:             |             | 6.212 m <sup>2</sup>                     |
| Year:                |             | 2005-2007                                |
| Status:              |             | Built                                    |