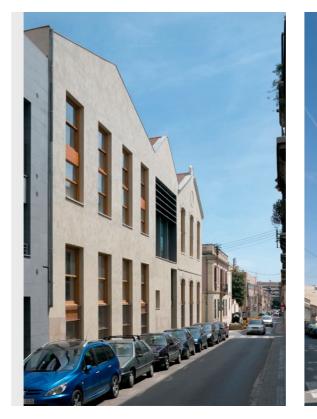

#### REPORT

The intervention involved the rehabilitation of a small industrial building and its expansion with the construction of a new volume, all designed for residential use.

The former Planell factory was built in the early nineteenth century, and is situated on the corner of Turull and Riego. It was our intention to maintain and preserve the existing building and, as well, to transfer its character to the construction of the new volume that completes the building. Faced with dual tasks -restore the industrial building and construct new residential construction- it was decided to improve all of it, combining the new with the old in a strong and confident way.