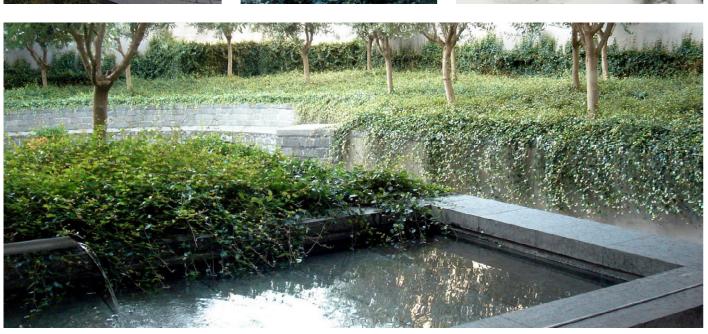

The common access to the group is through a covered open space and adjacent to the existing industrial building. It forms a courtyard or atrium access that provides the backbone of the common space. The vertical and horizontal communications are concentrated in this space. Once in the interior of the block, a new patio garden for the use of the residents appears. This sequence of spaces contributes to the sense of discovery or surprise that the building reserves for the visitor.