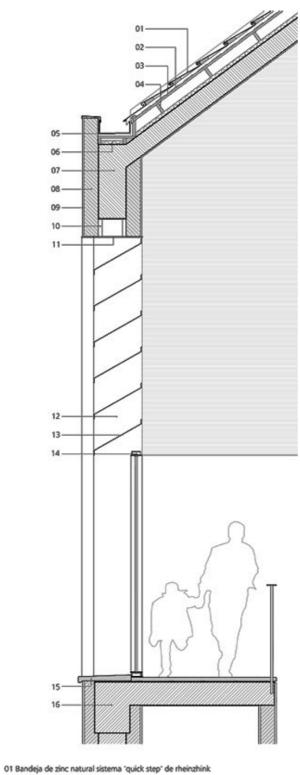

02 Lámina impermeabilizante

03 Tablero de madera

04 Rastrel vertical

05 Canalón cuadrado especial con palomillas y tablón

06 Aislamiento proyectado de poliuretano

07 Losa de hormigón e=20cm

08 Fábrica de ladrillo de medio pie de espesor 09 Mortero de cal ASOCAL B con imprimación de pintura priolite con disolvente

10 PNL 40x4mm

- 11 Chapón de acero galvanizado e=10mm
- 12 Pilar metálico 300x100x80
- 13 Lama de chapa de acero e=4mm
- 14 Premarco 100x40x5

15 Alféizar de piedra natural

Sevilla.41001Amsterdam.1017HCSantas Patronasn°36Kerkstraatn°310Tel.+34954502825Tel.+31203037801secretaria@cruzyortiz.comadministratie@cruzyortiz.comwww.cruzyortiz.com

Structural Section