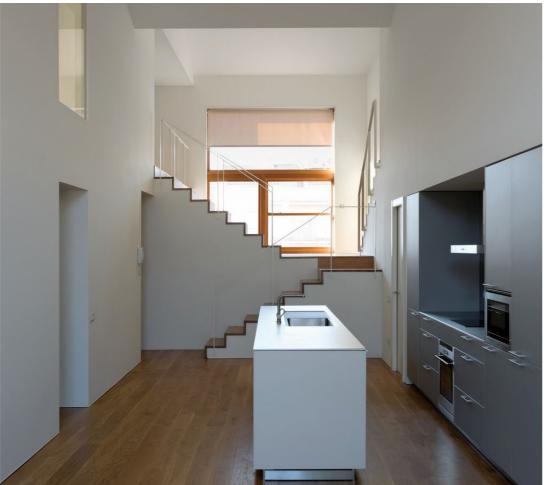

The common access to the group is through a covered open space and adjacent to the existing industrial building. It forms a courtyard or atrium access that provides the backbone of the common space. The vertical and horizontal communications are concentrated in this space. Once in the interior of the block, a new patio garden for the use of the residents appears. This sequence of spaces contributes to the sense of discovery or surprise that the building reserves for the visitor.

All the homes of the project are developed on two floors, with double orientation, since the facades open to both the exterior and interior free spaces. In general, the housing contains one room of double height overlooked by the remaining rooms. The kitchens are integrated into the living room.