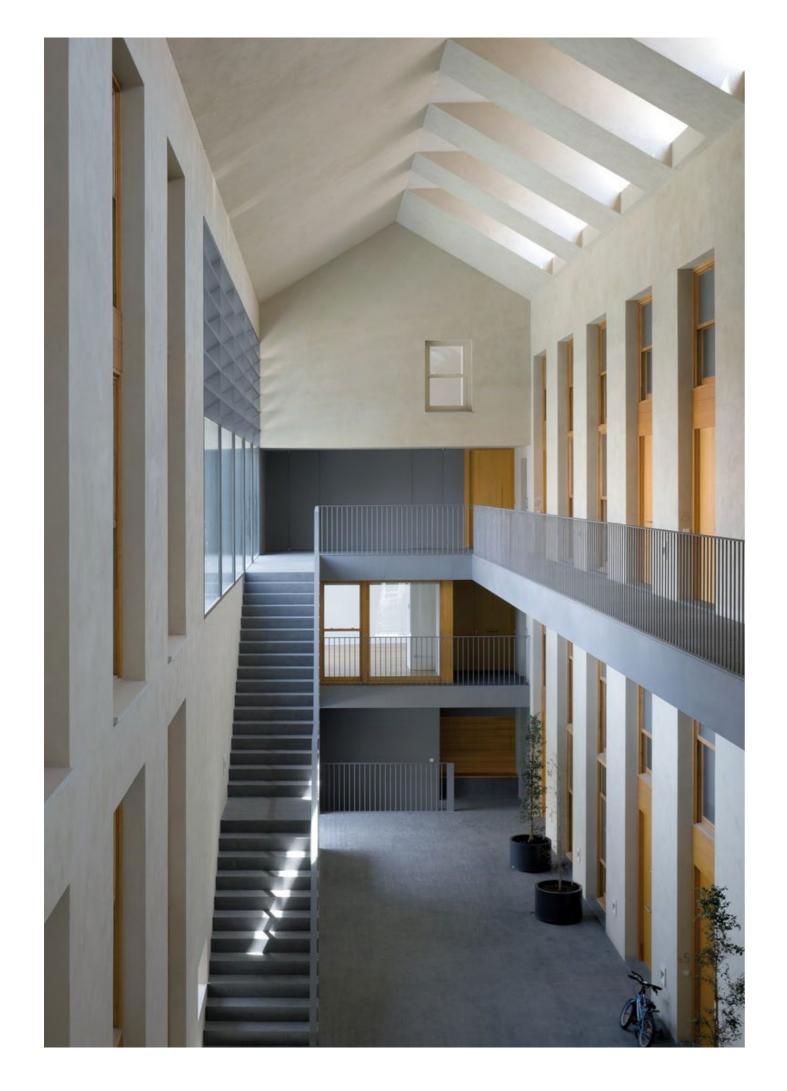

The common access to the group is through a covered open space and adjacent to the existing industrial building. It forms a courtyard or atrium access that provides the backbone of the common space. The vertical and horizontal communications are concentrated in this space. Once in the interior of the block, a new patio garden for the use of the residents appears. This sequence of spaces contributes to the sense of discovery or surprise that the building reserves for the visitor.

All the homes of the project are developed on two floors, with double orientation, since the facades open to both the exterior and interior free spaces. In general, the housing contains one room of double height overlooked by the remaining rooms. The kitchens are integrated into the living room.