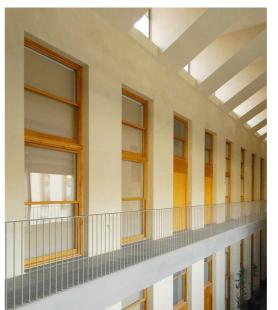

The common access to the group is through a covered open space and adjacent to the existing industrial building. It forms a courtyard or atrium access that provides the backbone of the common space. The vertical and horizontal communications are concentrated in this space. Once in the interior of the block, a new patio garden for the use of the residents appears. This sequence of spaces contributes to the sense of discovery or surprise that the building reserves for the visitor.

All the homes of the project are developed on two floors, with double orientation, since the facades open to both the exterior and interior free spaces. In general, the housing contains one room of double height overlooked by the remaining rooms. The kitchens are integrated into the living room.

Materials similar to those used in the construction of the existing building have been used -ceramics, lime plaster, woodwork-thus ensuring a consistent and unified image.

| Publication's title: |             | Residential block on Tres Creus          |
|----------------------|-------------|------------------------------------------|
|                      |             | Street in Sabadell, Barcelona            |
| Typology:            | Housing, Re | habilitation, Landscape, Interior Design |
| Client:              |             | Taliesin 1 Inmobiliaria                  |
| Surface:             |             | 6.212 m <sup>2</sup>                     |
| Year:                |             | 2005-2007                                |
| Status:              |             | Built                                    |