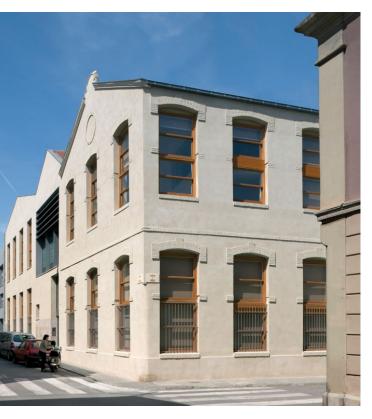

#### REPORT

The intervention involved the rehabilitation of a small industrial building and its expansion with the construction of a new volume, all designed for residential use.

The former Planell factory was built in the early nineteenth century, and is situated on the corner of Turull and Riego. It was our intention to maintain and preserve the existing building and, as well, to transfer its character to the construction of the new volume that completes the building. Faced with dual tasks -restore the industrial building and construct new residential construction- it was decided to improve all of it, combining the new with the old in a strong and confident way.

Materials similar to those used in the construction of the existing building have been used -ceramics, lime plaster, woodwork-thus ensuring a consistent and unified image.

| Publication's title: |             | Residential block on Tres Creus          |
|----------------------|-------------|------------------------------------------|
|                      |             | Street in Sabadell, Barcelona            |
| Typology:            | Housing, Re | habilitation, Landscape, Interior Design |
| Client:              |             | Taliesin 1 Inmobiliaria                  |
| Surface:             |             | 6.212 m <sup>2</sup>                     |
| Year:                |             | 2005-2007                                |
| Status:              |             | Built                                    |