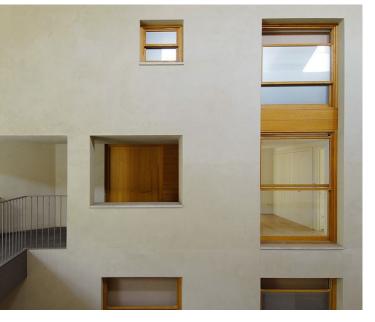

All the homes of the project are developed on two floors, with double orientation, since the facades open to both the exterior and interior free spaces. In general, the housing contains one room of double height overlooked by the remaining rooms. The kitchens are integrated into the living room.

Materials similar to those used in the construction of the existing building have been used -ceramics, lime plaster, woodwork-thus ensuring a consistent and unified image.

| Publication's title: |             | Residential block on Tres Creus          |
|----------------------|-------------|------------------------------------------|
|                      |             | Street in Sabadell, Barcelona            |
| Typology:            | Housing, Re | habilitation, Landscape, Interior Design |
| Client:              |             | Taliesin 1 Inmobiliaria                  |
| Surface:             |             | 6.212 m <sup>2</sup>                     |
| Year:                |             | 2005-2007                                |
| Status:              |             | Built                                    |