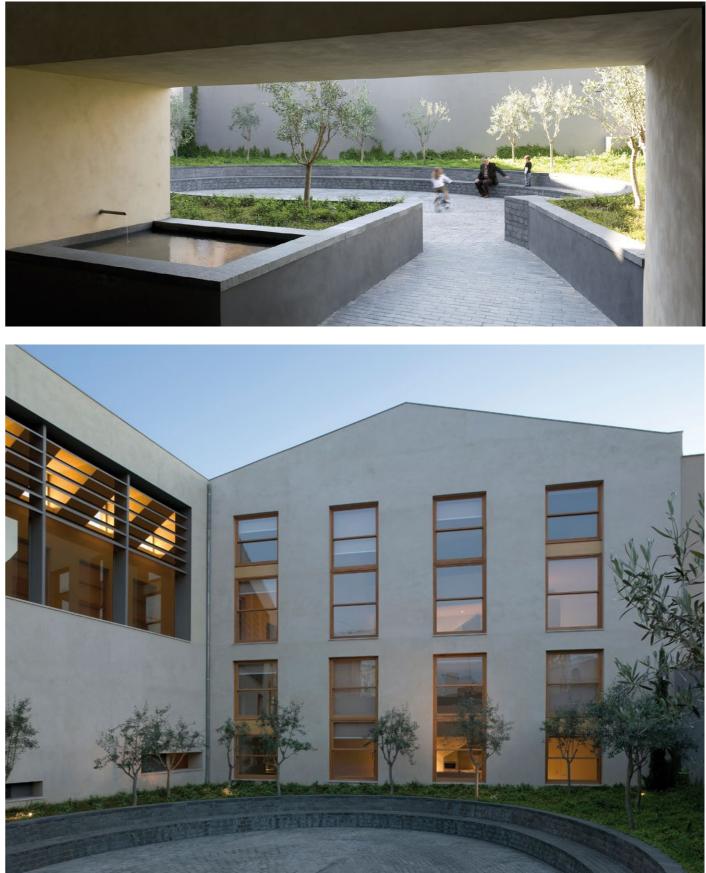

The common access to the group is through a covered open space and adjacent to the existing industrial building. It forms a courtyard or atrium access that provides the backbone of the common space. The vertical and horizontal communications are concentrated in this space. Once in the interior of the block, a new patio garden for the use of the residents appears. This sequence of spaces contributes to the sense of discovery or surprise that the building reserves for the visitor.

Materials similar to those used in the construction of the existing building have been used -ceramics, lime plaster, woodwork-thus ensuring a consistent and unified image.

| Publication's title: |             | Residential block on Tres Creus          |
|----------------------|-------------|------------------------------------------|
|                      |             | Street in Sabadell, Barcelona            |
| Typology:            | Housing, Re | habilitation, Landscape, Interior Design |
| Client:              |             | Taliesin 1 Inmobiliaria                  |
| Surface:             |             | 6.212 m <sup>2</sup>                     |
| Year:                |             | 2005-2007                                |
| Status:              |             | Built                                    |