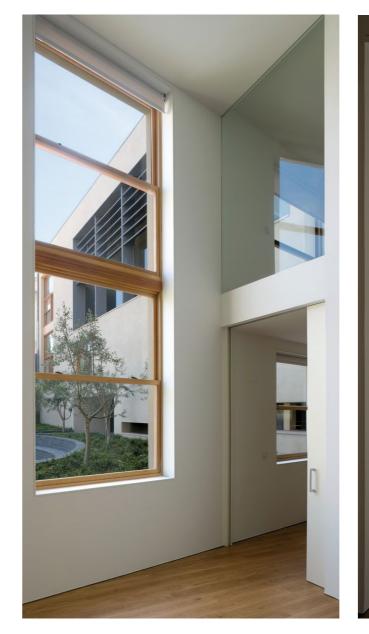

The common access to the group is through a covered open space and adjacent to the existing industrial building. It forms a courtyard or atrium access that provides the backbone of the common space. The vertical and horizontal communications are concentrated in this space. Once in the interior of the block, a new patio garden for the use of the residents appears. This sequence of spaces contributes to the sense of discovery or surprise that the building reserves for the visitor.

All the homes of the project are developed on two floors, with double orientation, since the facades open to both the exterior and interior free spaces. In general, the housing contains one room of double height overlooked by the remaining rooms. The kitchens are integrated into the living room.