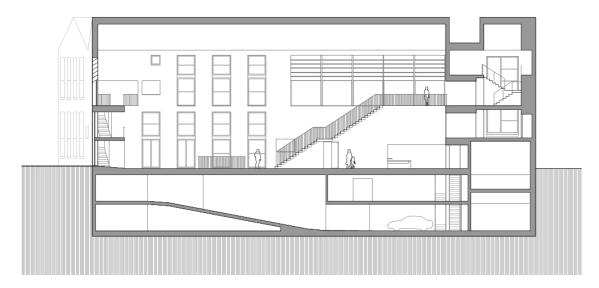

#### REPORT

The intervention involved the rehabilitation of a small industrial building and its expansion with the construction of a new volume, all designed for residential use.

The former Planell factory was built in the early nineteenth century, and is situated on the corner of Turull and Riego. It was our intention to maintain and preserve the existing building and, as well, to transfer its character to the construction of the new volume that completes the building. Faced with dual tasks -restore the industrial building and construct new residential construction- it was decided to improve all of it, combining the new with the old in a strong and confident way.

The common access to the group is through a covered open space and adjacent to the existing industrial building. It forms a courtyard or atrium access that provides the backbone of the common space. The vertical and horizontal communications are concentrated in this space. Once in the interior of the block, a new patio garden for the use of the residents appears. This sequence of spaces contributes to the sense of discovery or surprise that the building reserves for the visitor.

All the homes of the project are developed on two floors, with double orientation, since the facades open to both the exterior and interior free spaces. In general, the housing contains one room of double height overlooked by the remaining rooms. The kitchens are integrated into the living room.

Materials similar to those used in the construction of the existing building have been used -ceramics, lime plaster, woodwork-thus ensuring a consistent and unified image.

| Publication's title: |             | Residential block on Tres Creus          |
|----------------------|-------------|------------------------------------------|
|                      |             | Street in Sabadell, Barcelona            |
| Typology:            | Housing, Re | habilitation, Landscape, Interior Design |
| Client:              |             | Taliesin 1 Inmobiliaria                  |
| Surface:             |             | 6.212 m <sup>2</sup>                     |
| Year:                |             | 2005-2007                                |
| Status:              |             | Built                                    |