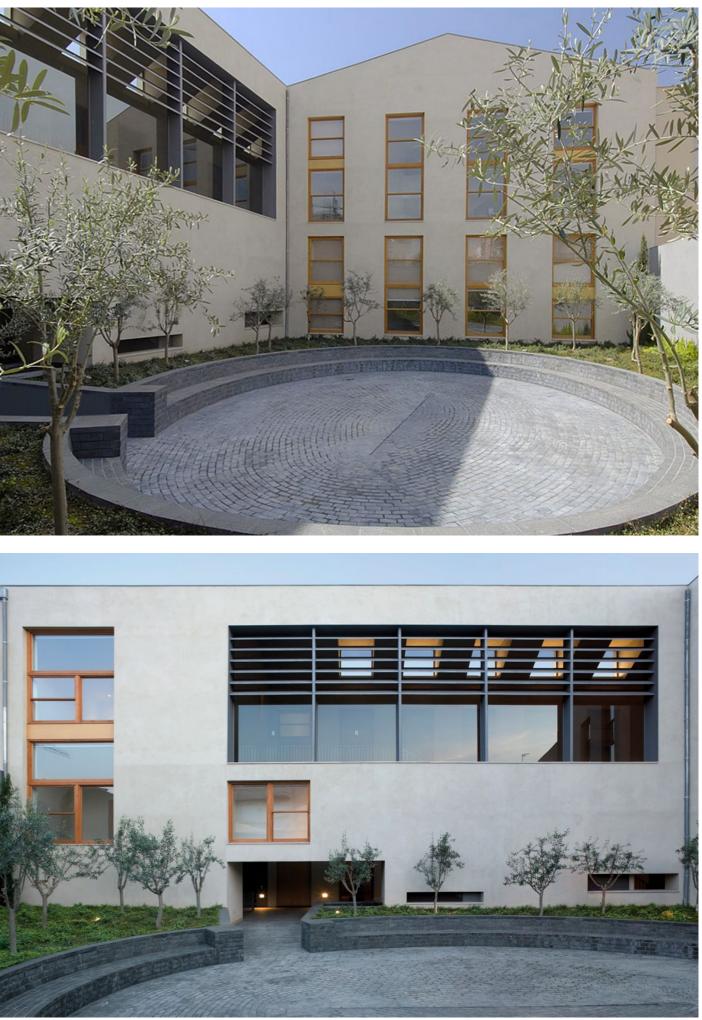

#### REPORT

The intervention involved the rehabilitation of a small industrial building and its expansion with the construction of a new volume, all designed for residential use.

The former Planell factory was built in the early nineteenth century, and is situated on the corner of Turull and Riego. It was our intention to maintain and preserve the existing building and, as well, to transfer its character to the construction of the new volume that completes the building. Faced with dual tasks -restore the industrial building and construct new residential construction- it was decided to improve all of it, combining the new with the old in a strong and confident way.

The common access to the group is through a covered open space and adjacent to the existing industrial building. It forms a courtyard or atrium access that provides the backbone of the common space. The vertical and horizontal communications are concentrated in this space. Once in the interior of the block, a new patio garden for the use of the residents appears. This sequence of spaces contributes to the sense of discovery or surprise that the building reserves for the visitor.

Materials similar to those used in the construction of the existing building have been used -ceramics, lime plaster, woodwork-thus ensuring a consistent and unified image.

| Publication's title: |             | Residential block on Tres Creus          |
|----------------------|-------------|------------------------------------------|
|                      |             | Street in Sabadell, Barcelona            |
| Typology:            | Housing, Re | habilitation, Landscape, Interior Design |
| Client:              |             | Taliesin 1 Inmobiliaria                  |
| Surface:             |             | 6.212 m <sup>2</sup>                     |
| Year:                |             | 2005-2007                                |
| Status:              |             | Built                                    |