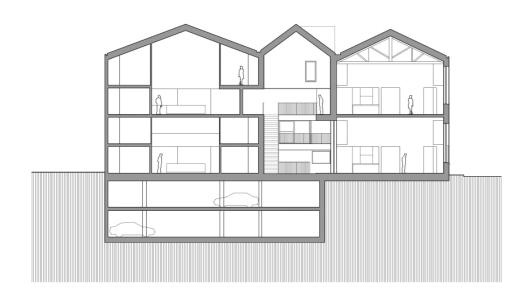

#### REPORT

The intervention involved the rehabilitation of a small industrial building and its expansion with the construction of a new volume, all designed for residential use.

The former Planell factory was built in the early nineteenth century, and is situated on the corner of Turull and Riego. It was our intention to maintain and preserve the existing building and, as well, to transfer its character to the construction of the new volume that completes the building. Faced with dual tasks -restore the industrial building and construct new residential construction- it was decided to improve all of it, combining the new with the old in a strong and confident way.

The common access to the group is through a covered open space and adjacent to the existing industrial building. It forms a courtyard or atrium access that provides the backbone of the common space. The vertical and horizontal communications are concentrated in this space. Once in the interior of the block, a new patio garden for the use of the residents appears. This sequence of spaces contributes to the sense of discovery or surprise that the building reserves for the visitor.

All the homes of the project are developed on two floors, with double orientation, since the facades open to both the exterior and interior free spaces. In general, the housing contains one room of double height overlooked by the remaining rooms. The kitchens are integrated into the living room.

Materials similar to those used in the construction of the existing building have been used -ceramics, lime plaster, woodwork-thus ensuring a consistent and unified image.

| Publication's title: |             | Residential block on Tres Creus          |
|----------------------|-------------|------------------------------------------|
|                      |             | Street in Sabadell, Barcelona            |
| Typology:            | Housing, Re | habilitation, Landscape, Interior Design |
| Client:              |             | Taliesin 1 Inmobiliaria                  |
| Surface:             |             | 6.212 m <sup>2</sup>                     |
| Year:                |             | 2005-2007                                |
| Status:              |             | Built                                    |