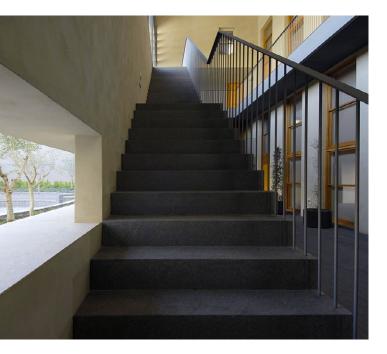

The common access to the group is through a covered open space and adjacent to the existing industrial building. It forms a courtyard or atrium access that provides the backbone of the common space. The vertical and horizontal communications are concentrated in this space. Once in the interior of the block, a new patio garden for the use of the residents appears. This sequence of spaces contributes to the sense of discovery or surprise that the building reserves for the visitor.