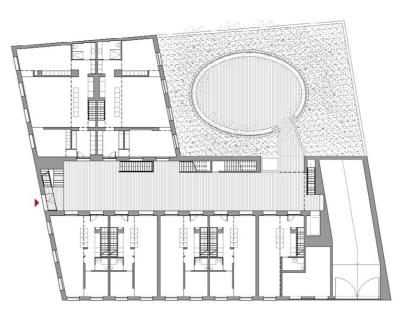

The common access to the group is through a covered open space and adjacent to the existing industrial building. It forms a courtyard or atrium access that provides the backbone of the common space. The vertical and horizontal communications are concentrated in this space. Once in the interior of the block, a new patio garden for the use of the residents appears. This sequence of spaces contributes to the sense of discovery or surprise that the building reserves for the visitor.

All the homes of the project are developed on two floors, with double orientation, since the facades open to both the exterior and interior free spaces. In general, the housing contains one room of double height overlooked by the remaining rooms. The kitchens are integrated into the living room.

Ground floor

 $C_VO$ Cruz y Ortiz Arquitectos