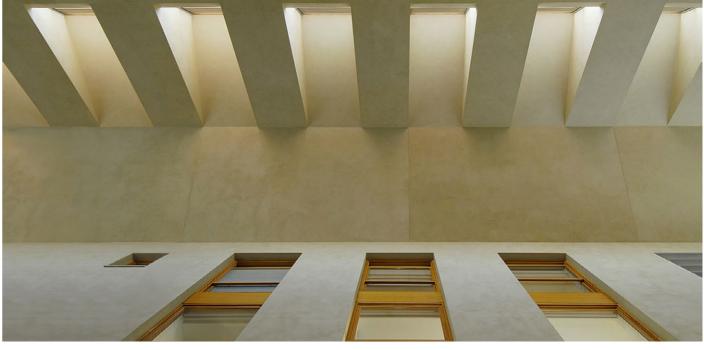

The common access to the group is through a covered open space and adjacent to the existing industrial building. It forms a courtyard or atrium access that provides the backbone of the common space. The vertical and horizontal communications are concentrated in this space. Once in the interior of the block, a new patio garden for the use of the residents appears. This sequence of spaces contributes to the sense of discovery or surprise that the building reserves for the visitor.

Materials similar to those used in the construction of the existing building have been used -ceramics, lime plaster, woodwork-thus ensuring a consistent and unified image.

| Publication's title: |             | Residential block on Tres Creus          |
|----------------------|-------------|------------------------------------------|
|                      |             | Street in Sabadell, Barcelona            |
| Typology:            | Housing, Re | habilitation, Landscape, Interior Design |
| Client:              |             | Taliesin 1 Inmobiliaria                  |
| Surface:             |             | 6.212 m <sup>2</sup>                     |
| Year:                |             | 2005-2007                                |
| Status:              |             | Built                                    |