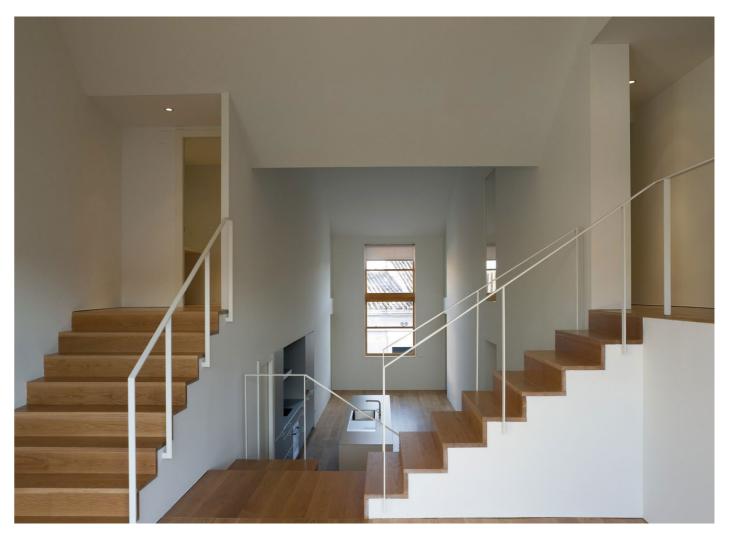

The common access to the group is through a covered open space and adjacent to the existing industrial building. It forms a courtyard or atrium access that provides the backbone of the common space. The vertical and horizontal communications are concentrated in this space. Once in the interior of the block, a new patio garden for the use of the residents appears. This sequence of spaces contributes to the sense of discovery or surprise that the building reserves for the visitor.

All the homes of the project are developed on two floors, with double orientation, since the facades open to both the exterior and interior free spaces. In general, the housing contains one room of double height overlooked by the remaining rooms. The kitchens are integrated into the living room.