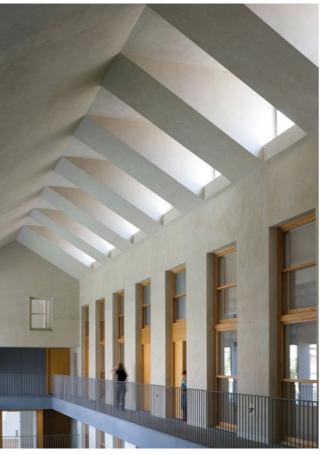

The common access to the group is through a covered open space and adjacent to the existing industrial building. It forms a courtyard or atrium access that provides the backbone of the common space. The vertical and horizontal communications are concentrated in this space. Once in the interior of the block, a new patio garden for the use of the residents appears. This sequence of spaces contributes to the sense of discovery or surprise that the building reserves for the visitor.

All the homes of the project are developed on two floors, with double orientation, since the facades open to both the exterior and interior free spaces. In general, the housing contains one room of double height overlooked by the remaining rooms. The kitchens are integrated into the living room.

Materials similar to those used in the construction of the existing building have been used -ceramics, lime plaster, woodwork-thus ensuring a consistent and unified image.

| Publication's title: |             | Residential block on Tres Creus          |
|----------------------|-------------|------------------------------------------|
|                      |             | Street in Sabadell, Barcelona            |
| Typology:            | Housing, Re | habilitation, Landscape, Interior Design |
| Client:              |             | Taliesin 1 Inmobiliaria                  |
| Surface:             |             | 6.212 m <sup>2</sup>                     |
| Year:                |             | 2005-2007                                |
| Status:              |             | Built                                    |