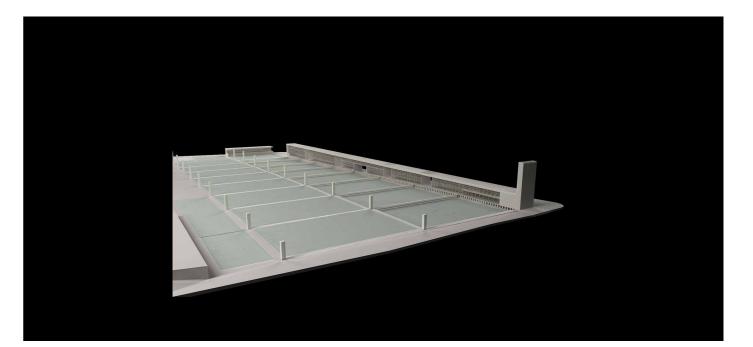

We are not in favor of opting for a solution by accumulation, in which the aforementioned elements find a relative position more or less ordered or hazardous and avoiding the simple juxtaposition of independent elements, that is one of our first purposes. Our proposal aims to provide unity of landscape and geometric coherence to the whole. The large platform is composed by eighteen regular-size football fields, two elevena-side fields and a 650 meter wide porch covering the six buildings, which give the desired coherence and landscape unity to the whole. Furthermore, the addition of buildings and the defined entrances gives it a certain independence and possibility of growth.

The line-positioned buildings form an aspirational pathway through the platform. It starts in the junior team's pavilion, located in the lowest part of the plot, moving up the small gradient towards the highest point where the first team building is located, the pinnacle of the football career.