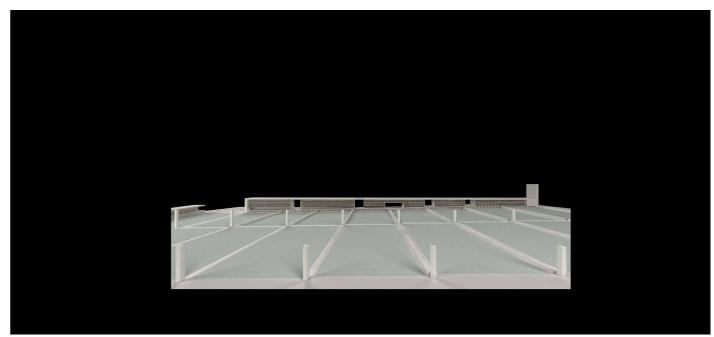

We are not in favor of opting for a solution by accumulation, in which the aforementioned elements find a relative position more or less ordered or hazardous and avoiding the simple juxtaposition of independent elements, that is one of our first purposes. Our proposal aims to provide unity of landscape and geometric coherence to the whole. The large platform is composed by eighteen regular-size football fields, two elevena-side fields and a 650 meter wide porch covering the six buildings, which give the desired coherence and landscape unity to the whole. Furthermore, the addition of buildings and the defined entrances gives it a certain independence and possibility of growth.

The line-positioned buildings form an aspirational pathway through the platform. It starts in the junior team's pavilion, located in the lowest part of the plot, moving up the small gradient towards the highest point where the first team building is located, the pinnacle of the football career.