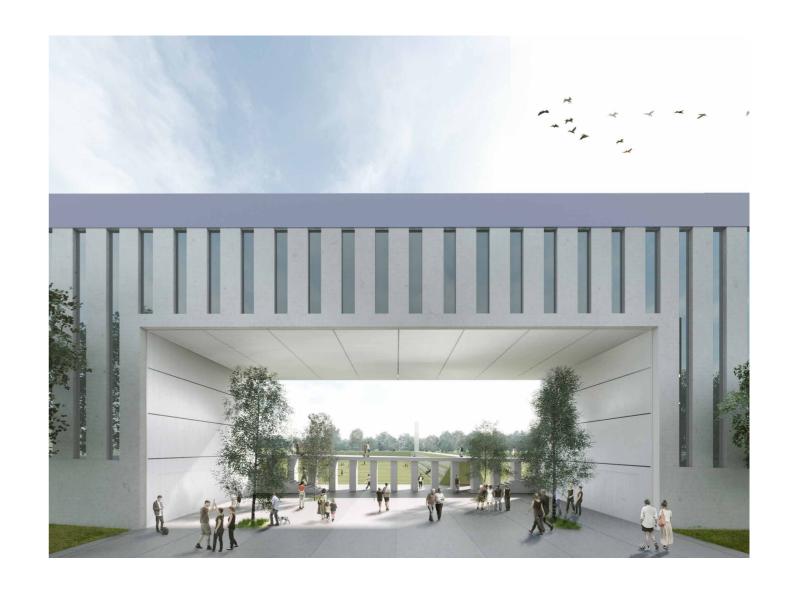

We are not in favor of opting for a solution by accumulation, in which the aforementioned elements find a relative position more or less ordered or hazardous and avoiding the simple juxtaposition of independent elements, that is one of our first purposes. Our proposal aims to provide unity of landscape and geometric coherence to the whole. The large platform is composed by eighteen regular-size football fields, two elevena-side fields and a 650 meter wide porch covering the six buildings, which give the desired coherence and landscape unity to the whole. Furthermore, the addition of buildings and the defined entrances gives it a certain independence and possibility of growth.

The line-positioned buildings form an aspirational pathway through the platform. It starts in the junior team's pavilion, located in the lowest part of the plot, moving up the small gradient towards the highest point where the first team building is located, the pinnacle of the football career.