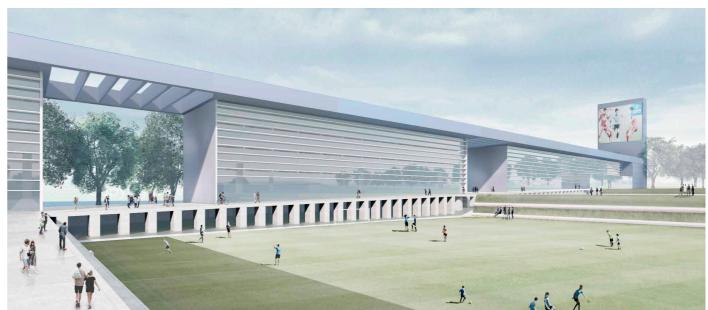

We are not in favor of opting for a solution by accumulation, in which the aforementioned elements find a relative position more or less ordered or hazardous and avoiding the simple juxtaposition of independent elements, that is one of our first purposes. Our proposal aims to provide unity of landscape and geometric coherence to the whole. The large platform is composed by eighteen regular-size football fields, two elevena-side fields and a 650 meter wide porch covering the six buildings, which give the desired coherence and landscape unity to the whole. Furthermore, the addition of buildings and the defined entrances gives it a certain independence and possibility of growth.

The line-positioned buildings form an aspirational pathway through the platform. It starts in the junior team's pavilion, located in the lowest part of the plot, moving up the small gradient towards the highest point where the first team building is located, the pinnacle of the football career.