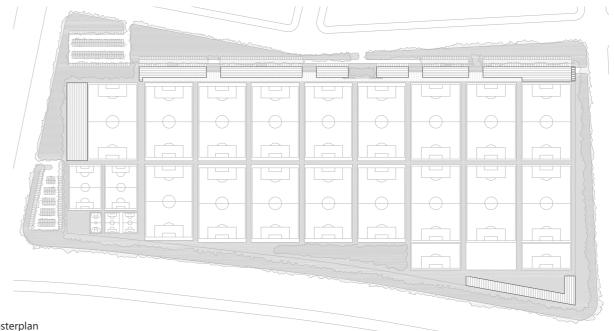

We are not in favor of opting for a solution by accumulation, in which the aforementioned elements find a relative position more or less ordered or hazardous and avoiding the simple juxtaposition of independent elements, that is one of our first purposes. Our proposal aims to provide unity of landscape and geometric coherence to the whole. The large platform is composed by eighteen regular-size football fields, two elevena-side fields and a 650 meter wide porch covering the six buildings, which give the desired coherence and landscape unity to the whole. Furthermore, the addition of buildings and the defined entrances gives it a certain independence and possibility of growth.

The line-positioned buildings form an aspirational pathway through the platform. It starts in the junior team's pavilion, located in the lowest part of the plot, moving up the small gradient towards the highest point where the first team building is located, the pinnacle of the football career.

Masterplan

Type floor

First floor

Ground floor

Sections Floor plans