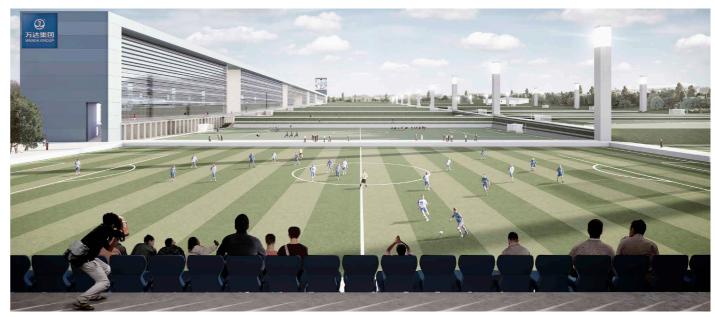

Typology: Client:

Competition. 2nd position

2018

The purpose, from the beginning, has been to integrate the playing fields, its lighting towers and all the buildings of the training center, creating this way a sequenced and recognizable set that, incorporating all these elements, is able to generate a new harmonious, exact and integrated landscape.

We are not in favor of opting for a solution by accumulation, in which the aforementioned elements find a relative position more or less ordered or hazardous and avoiding the simple juxtaposition of independent elements, that is one of our first purposes. Our proposal aims to provide unity of landscape and geometric coherence to the whole. The large platform is composed by eighteen regular-size football fields, two elevena-side fields and a 650 meter wide porch covering the six buildings, which give the desired coherence and landscape unity to the whole. Furthermore, the addition of buildings and the defined entrances gives it a certain independence and possibility of growth.

The line-positioned buildings form an aspirational pathway through the platform. It starts in the junior team's pavilion, located in the lowest part of the plot, moving up the small gradient towards the highest point where the first team building is located, the pinnacle of the football career.