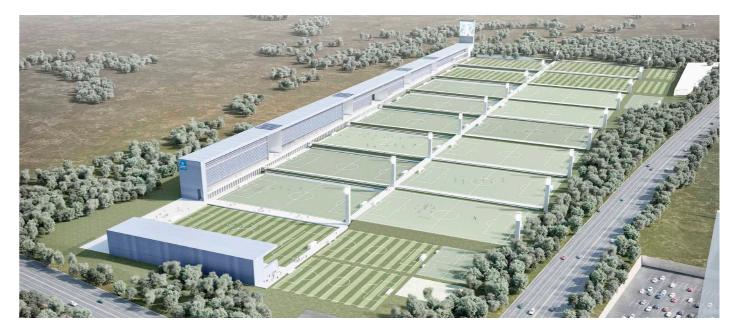

We are not in favor of opting for a solution by accumulation, in which the aforementioned elements find a relative position more or less ordered or hazardous and avoiding the simple juxtaposition of independent elements, that is one of our first purposes. Our proposal aims to provide unity of landscape and geometric coherence to the whole. The large platform is composed by eighteen regular-size football fields, two elevena-side fields and a 650 meter wide porch covering the six buildings, which give the desired coherence and landscape unity to the whole. Furthermore, the addition of buildings and the defined entrances gives it a certain independence and possibility of growth.