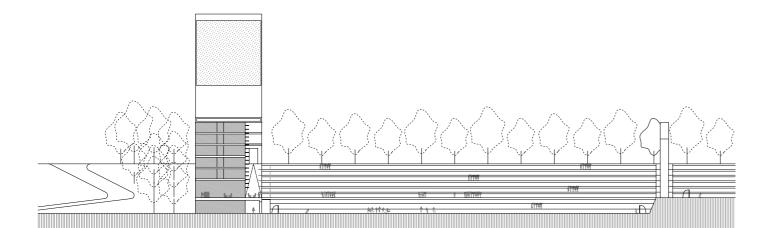

We are not in favor of opting for a solution by accumulation, in which the aforementioned elements find a relative position more or less ordered or hazardous and avoiding the simple juxtaposition of independent elements, that is one of our first purposes. Our proposal aims to provide unity of landscape and geometric coherence to the whole. The large platform is composed by eighteen regular-size football fields, two elevena-side fields and a 650 meter wide porch covering the six buildings, which give the desired coherence and landscape unity to the whole. Furthermore, the addition of buildings and the defined entrances gives it a certain independence and possibility of growth.

The line-positioned buildings form an aspirational pathway through the platform. It starts in the junior team's pavilion, located in the lowest part of the plot, moving up the small gradient towards the highest point where the first team building is located, the pinnacle of the football career.