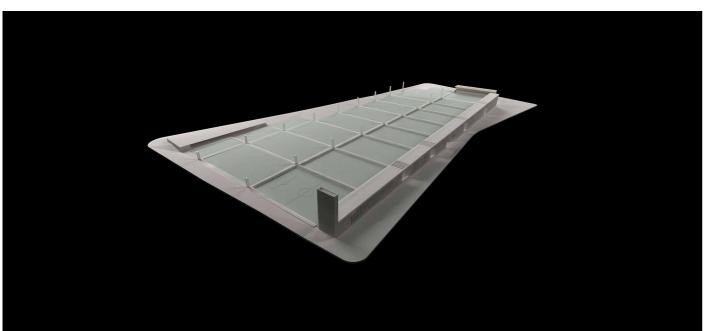

Typology: Client:

Competition. 2nd position

2018

The purpose, from the beginning, has been to integrate the playing fields, its lighting towers and all the buildings of the training center, creating this way a sequenced and recognizable set that, incorporating all these elements, is able to generate a new harmonious, exact and integrated landscape.

We are not in favor of opting for a solution by accumulation, in which the aforementioned elements find a relative position more or less ordered or hazardous and avoiding the simple juxtaposition of independent elements, that is one of our first purposes. Our proposal aims to provide unity of landscape and geometric coherence to the whole. The large platform is composed by eighteen regular-size football fields, two elevena-side fields and a 650 meter wide porch covering the six buildings, which give the desired coherence and landscape unity to the whole. Furthermore, the addition of buildings and the defined entrances gives it a certain independence and possibility of growth.

The line-positioned buildings form an aspirational pathway through the platform. It starts in the junior team's pavilion, located in the lowest part of the plot, moving up the small gradient towards the highest point where the first team building is located, the pinnacle of the football career.