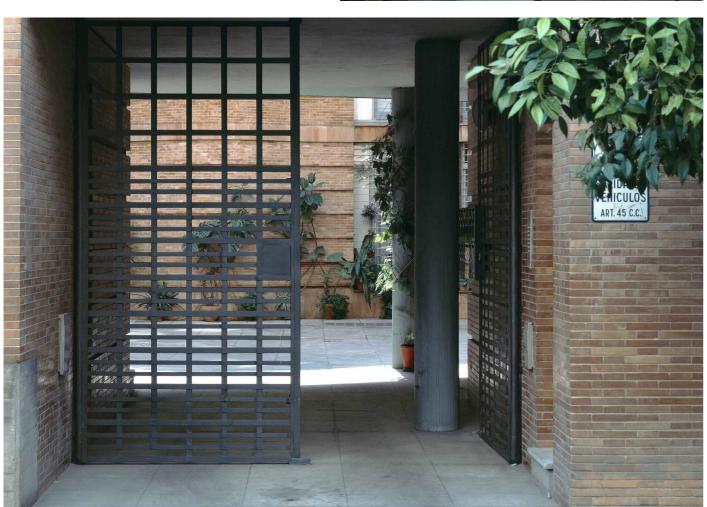

## Residential block Doña Maria Coronel

Seville, Spain

| Publication's title: | Residential on Doña Maria Coronel St., |
|----------------------|----------------------------------------|
| rubilcation's title. |                                        |
|                      | Seville                                |
| Typology:            | Residential                            |
| Client:              | Panur                                  |
| Surface:             | 1.701 m <sup>2</sup>                   |
| Year:                | 1974-1976                              |
| Status:              | Built                                  |

## Residential block Doña Maria Coronel, Seville, Spain

MAIN DATA

Client: Panur

Address: C/ Doña María Coronel, 26. 41003 Seville, Spain

Type: Residential Status: Built

DATAS

Competition: Design of project: 1974

Construction: 1974

1974-1976

Implementation:

**SURFACES** 

Site: 503 m<sup>2</sup>
Main building: 1.701 m<sup>2</sup>
Other buildings: -

TOTAL: 1.701 m<sup>2</sup>

PROJECT TEAM

Main Architect: Cruz y Ortiz Arquitectos