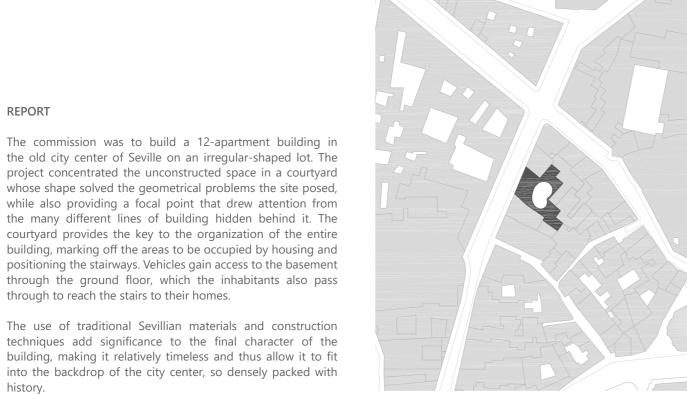

## Residential block Doña Maria Coronel



Seville, Spain

| Publication's title: | Residential on Doña Maria Coronel St., |
|----------------------|----------------------------------------|
| rubilcation's title. |                                        |
|                      | Seville                                |
| Typology:            | Residential                            |
| Client:              | Panur                                  |
| Surface:             | 1.701 m <sup>2</sup>                   |
| Year:                | 1974-1976                              |
| Status:              | Built                                  |







































Type Floor



Ground Floor







## Residential block Doña Maria Coronel, Seville, Spain

MAIN DATA

Client: Panur

Address: C/ Doña María Coronel, 26. 41003 Seville, Spain

Type: Residential Status: Built

DATAS

Competition: Design of project: 1974

Construction: 1974

1974-1976

Implementation:

**SURFACES** 

Site: 503 m<sup>2</sup>
Main building: 1.701 m<sup>2</sup>
Other buildings: -

TOTAL: 1.701 m<sup>2</sup>

PROJECT TEAM

Main Architect: Cruz y Ortiz Arquitectos

Collaborators: Local Architect: Interior design: Lighting design: Landscape architect: Restoration architect: Digital imaging: -

Model: Luis Montiel

Photography: Duccio Malagamba, Fotowork (Model)

Structural engineering: Climate engineer: Building physics advisor: Fire safety speci