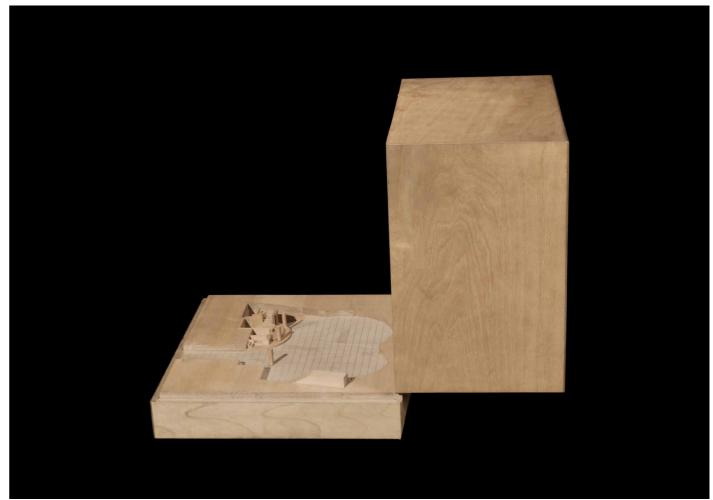

## Residential block Doña Maria Coronel



Seville, Spain

| Publication's title: | Residential on Doña Maria Coronel St., |
|----------------------|----------------------------------------|
| rubilcation's title. |                                        |
|                      | Seville                                |
| Typology:            | Residential                            |
| Client:              | Panur                                  |
| Surface:             | 1.701 m <sup>2</sup>                   |
| Year:                | 1974-1976                              |
| Status:              | Built                                  |







































Type Floor



Ground Floor







## Residential block Doña Maria Coronel, Seville, Spain

MAIN DATA

Client: Panur

Address: C/ Doña María Coronel, 26. 41003 Seville, Spain

Type: Residential Status: Built

DATAS

Competition: Design of project: 1974

Construction: 1974

1974-1976

Implementation:

**SURFACES** 

Site: 503 m<sup>2</sup>
Main building: 1.701 m<sup>2</sup>
Other buildings: -

TOTAL: 1.701 m<sup>2</sup>

PROJECT TEAM

Main Architect: Cruz y Ortiz Arquitectos

Collaborators: Local Architect: Interior design: Lighting design: Landscape architect: Restoration architect: Digital imaging: -

Model: Luis Montiel

Photography: Duccio Malagamba, Fotowork (Model)

Structural engineering: Climate engineer: Building physics advisor: Fire safety specialist: Health and Safety: -