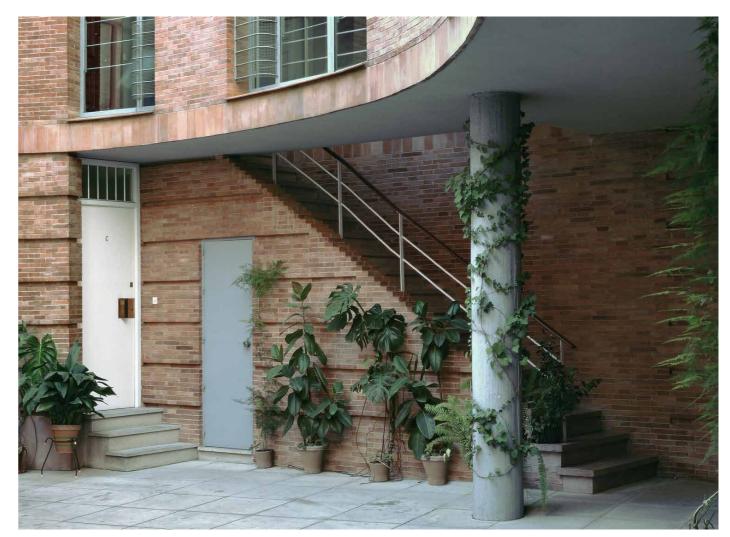

## Residential block Doña Maria Coronel

Seville, Spain

| Publication's title: | Residential on Doña Maria Coronel St., |
|----------------------|----------------------------------------|
| rubilcation's title. |                                        |
|                      | Seville                                |
| Typology:            | Residential                            |
| Client:              | Panur                                  |
| Surface:             | 1.701 m <sup>2</sup>                   |
| Year:                | 1974-1976                              |
| Status:              | Built                                  |