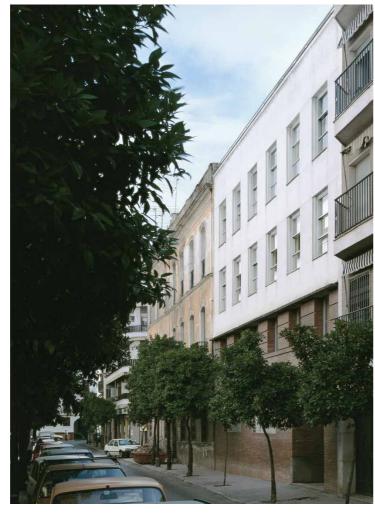

## Residential block Doña Maria Coronel

Seville, Spain

| Publication's title: | Residential on Doña Maria Coronel St., |
|----------------------|----------------------------------------|
| rubilcation's title. |                                        |
|                      | Seville                                |
| Typology:            | Residential                            |
| Client:              | Panur                                  |
| Surface:             | 1.701 m <sup>2</sup>                   |
| Year:                | 1974-1976                              |
| Status:              | Built                                  |

## Residential block Doña Maria Coronel, Seville, Spain

MAIN DATA

Client: Panur

Address: C/ Doña María Coronel, 26. 41003 Seville, Spain

Type: Residential Status: Built

DATAS

Competition: Design of project: 1974

Construction: 1974

1974-1976

Implementation:

**SURFACES** 

Site: 503 m<sup>2</sup>
Main building: 1.701 m<sup>2</sup>
Other buildings: -

TOTAL: 1.701 m<sup>2</sup>

PROJECT TEAM

Main Architect: Cruz y Ortiz Arquitectos