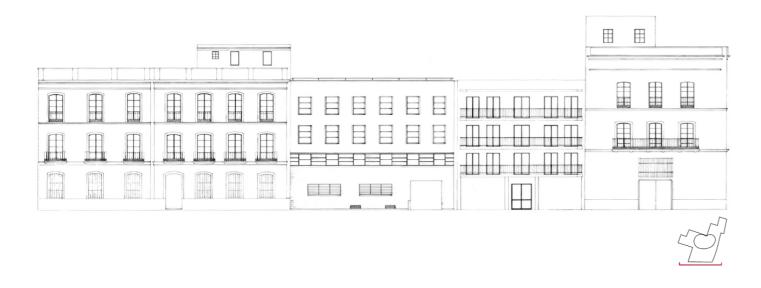

## Residential block Doña Maria Coronel

Seville, Spain

| Publication's title: | Residential on Doña Maria Coronel St., |
|----------------------|----------------------------------------|
| rubilcation's title. |                                        |
|                      | Seville                                |
| Typology:            | Residential                            |
| Client:              | Panur                                  |
| Surface:             | 1.701 m <sup>2</sup>                   |
| Year:                | 1974-1976                              |
| Status:              | Built                                  |