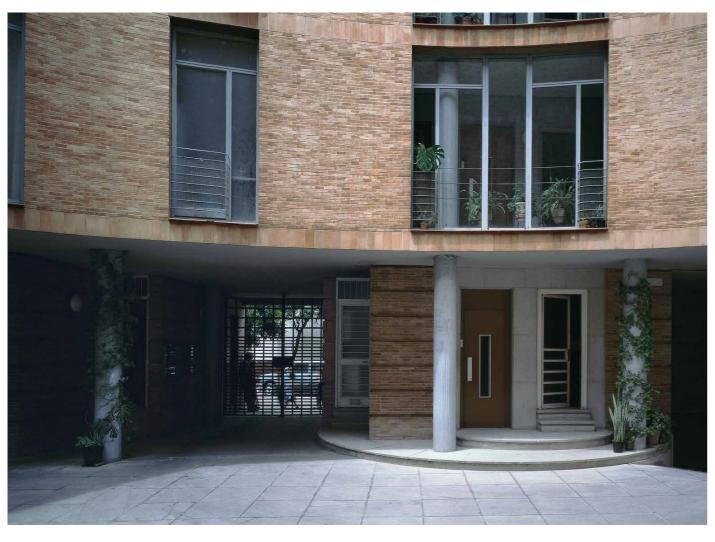

## Residential block Doña Maria Coronel

Seville, Spain

| Publication's title: | Residential on Doña Maria Coronel St., |
|----------------------|----------------------------------------|
| rubilcation's title. |                                        |
|                      | Seville                                |
| Typology:            | Residential                            |
| Client:              | Panur                                  |
| Surface:             | 1.701 m <sup>2</sup>                   |
| Year:                | 1974-1976                              |
| Status:              | Built                                  |