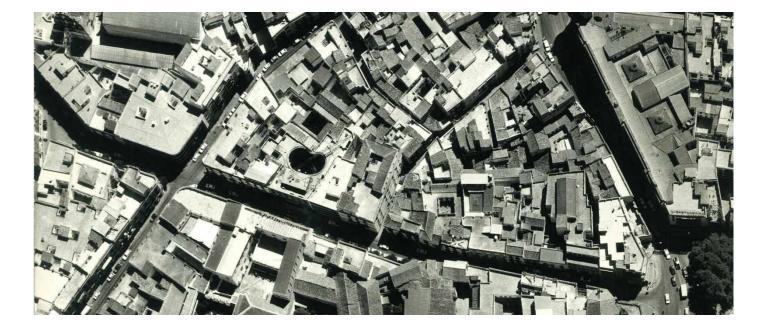

## Residential block Doña Maria Coronel



Seville, Spain

| Publication's title: | Residential on Doña Maria Coronel St., |
|----------------------|----------------------------------------|
| rubilcation's title. |                                        |
|                      | Seville                                |
| Typology:            | Residential                            |
| Client:              | Panur                                  |
| Surface:             | 1.701 m <sup>2</sup>                   |
| Year:                | 1974-1976                              |
| Status:              | Built                                  |







































Type Floor



Ground Floor







## Residential block Doña Maria Coronel, Seville, Spain

MAIN DATA

Client: Panur

Address: C/ Doña María Coronel, 26. 41003 Seville, Spain

Type: Residential Status: Built

DATAS

Competition: Design of project: 1974

Construction: 1974

1974-1976

Implementation:

**SURFACES** 

Site: 503 m<sup>2</sup>
Main building: 1.701 m<sup>2</sup>
Other buildings: -

TOTAL: 1.701 m<sup>2</sup>

PROJECT TEAM

Main Architect: Cruz y Ortiz Arquitectos

Collaborators: Local Architect: Interior design: Lighting design: Landscape architect: Restoration architect: Digital imaging: -

Model: Luis Montiel

Photography: Duccio Malagamba, Fotowork (Model)

Structural engineering: Climate engineer: Building physics advisor: Fire safety special