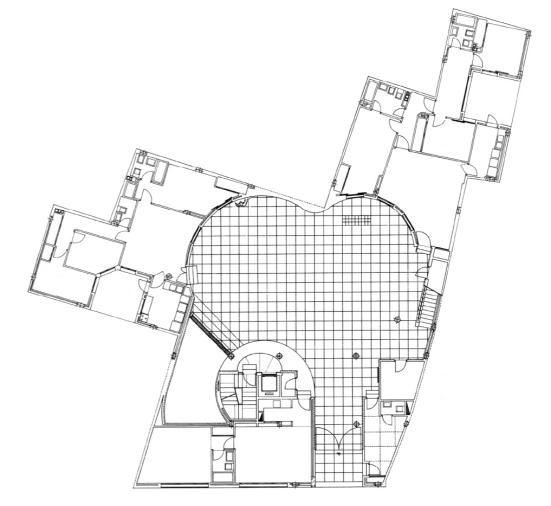

## Residential block Doña Maria Coronel



Seville, Spain

| Publication's title: | Residential on Doña Maria Coronel St., |
|----------------------|----------------------------------------|
| rubilcation's title. |                                        |
|                      | Seville                                |
| Typology:            | Residential                            |
| Client:              | Panur                                  |
| Surface:             | 1.701 m <sup>2</sup>                   |
| Year:                | 1974-1976                              |
| Status:              | Built                                  |







































Type Floor



Ground Floor







## Residential block Doña Maria Coronel, Seville, Spain

MAIN DATA

Client: Panur

Address: C/ Doña María Coronel, 26. 41003 Seville, Spain

Type: Residential Status: Built

DATAS

Competition: Design of project: 1974

Construction: 1974

1974-1976

Implementation:

**SURFACES** 

Site: 503 m<sup>2</sup>
Main building: 1.701 m<sup>2</sup>
Other buildings: -

TOTAL: 1.701 m<sup>2</sup>

PROJECT TEAM

Main Architect: Cruz y Ortiz Arquitectos

Collaborators: Local Architect: Interior design: Lighting design: Landscape architect: Restoration architect: Digital imaging: -

Model: Luis Montiel

Photography: Duccio Malagamba, Fotowork (Model)

Structural engineering: Climate engineer: Building physics advisor: Fire safety specialist: Health and Safety: -

Urban planning: -