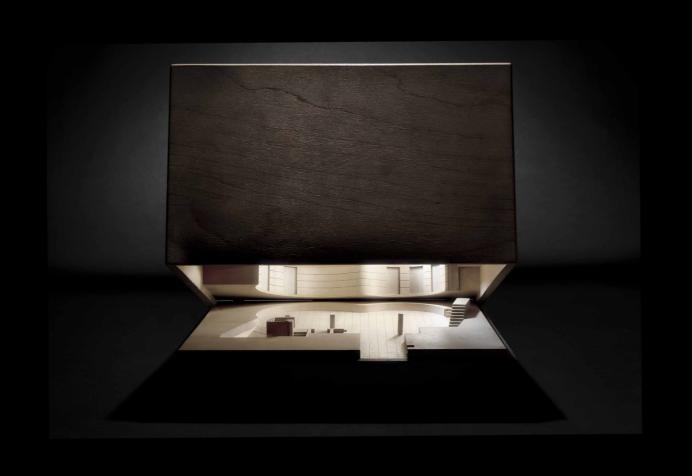

Collaborators: Local Architect: Interior design: Lighting design: Landscape architect: Restoration architect: Digital imaging: -

Model: Luis Montiel

Photography: Duccio Malagamba, Fotowork (Model)

Structural engineering: Climate engineer: Building physics advisor: Fire safety specialist: Health and Safety: -