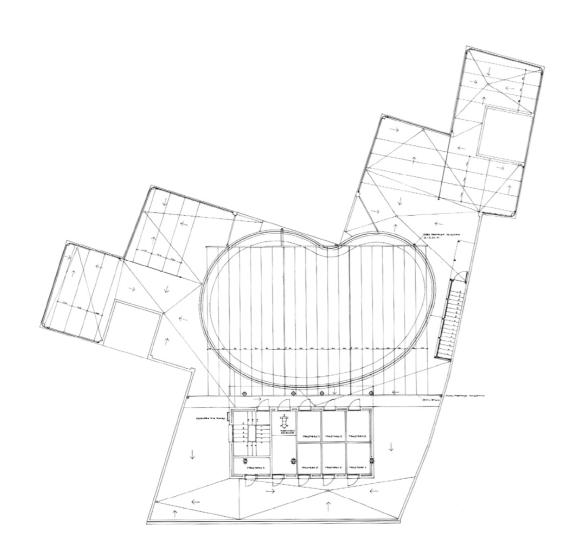

## Residential block Doña Maria Coronel



Seville, Spain

| Publication's title: | Residential on Doña Maria Coronel St., |
|----------------------|----------------------------------------|
| rubilcation's title. |                                        |
|                      | Seville                                |
| Typology:            | Residential                            |
| Client:              | Panur                                  |
| Surface:             | 1.701 m <sup>2</sup>                   |
| Year:                | 1974-1976                              |
| Status:              | Built                                  |







































Type Floor



Ground Floor







## Residential block Doña Maria Coronel, Seville, Spain

MAIN DATA

Client: Panur

Address: C/ Doña María Coronel, 26. 41003 Seville, Spain

Type: Residential Status: Built

DATAS

Competition: Design of project: 1974

Construction: 1974

1974-1976

Implementation:

**SURFACES** 

Site: 503 m<sup>2</sup>
Main building: 1.701 m<sup>2</sup>
Other buildings: -

TOTAL: 1.701 m<sup>2</sup>

PROJECT TEAM

Main Architect: Cruz y Ortiz Arquitectos

Collaborators: Local Architect: Interior design: Lighting design: Landscape architect: Restoration architect: Digital imaging: -

Model: Luis Montiel

Photography: Duccio Malagamba, Fotowork (Model)

Structural engineering: Climate engineer: Building physics advisor: Fire safety specialist: Health and Safety: -

Urb