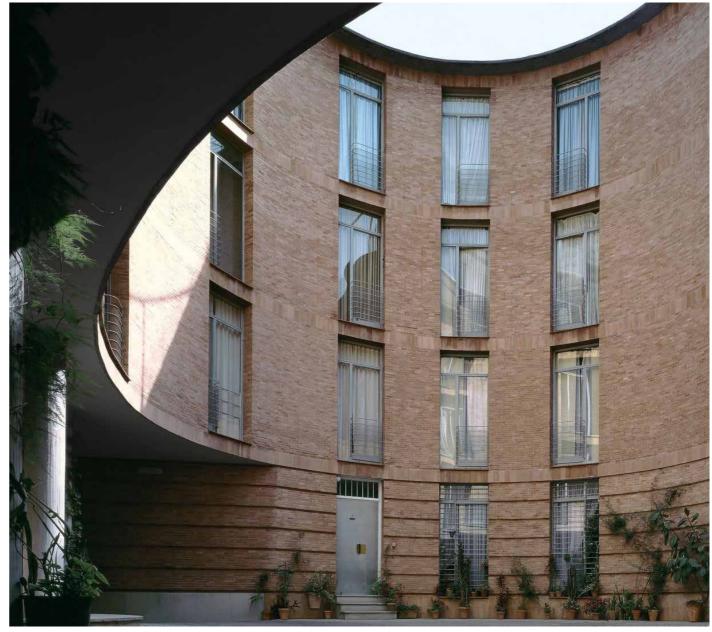

## Residential block Doña Maria Coronel

Seville, Spain

| Publication's title: | Residential on Doña Maria Coronel St., |
|----------------------|----------------------------------------|
| rubilcation's title. |                                        |
|                      | Seville                                |
| Typology:            | Residential                            |
| Client:              | Panur                                  |
| Surface:             | 1.701 m <sup>2</sup>                   |
| Year:                | 1974-1976                              |
| Status:              | Built                                  |

## Residential block Doña Maria Coronel, Seville, Spain

MAIN DATA

Client: Panur

Address: C/ Doña María Coronel, 26. 41003 Seville, Spain

Type: Residential Status: Built

DATAS

Competition: Design of project: 1974

Construction: 1974

1974-1976

Implementation:

**SURFACES** 

Site: 503 m<sup>2</sup>
Main building: 1.701 m<sup>2</sup>
Other buildings: -

TOTAL: 1.701 m<sup>2</sup>

PROJECT TEAM

Main Architect: Cruz y Ortiz Arquitectos