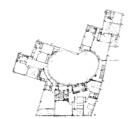

## Residential block Doña Maria Coronel



Seville, Spain

| Publication's title: | Residential on Doña Maria Coronel St., |
|----------------------|----------------------------------------|
| rubilcation's title. |                                        |
|                      | Seville                                |
| Typology:            | Residential                            |
| Client:              | Panur                                  |
| Surface:             | 1.701 m <sup>2</sup>                   |
| Year:                | 1974-1976                              |
| Status:              | Built                                  |







































Type Floor



Ground Floor







## Residential block Doña Maria Coronel, Seville, Spain

MAIN DATA

Client: Panur

Address: C/ Doña María Coronel,