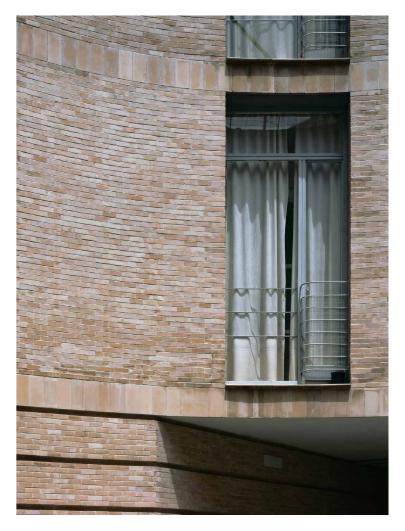

## Residential block Doña Maria Coronel

Seville, Spain

| Publication's title: | Residential on Doña Maria Coronel St., |
|----------------------|----------------------------------------|
| rubilcation's title. |                                        |
|                      | Seville                                |
| Typology:            | Residential                            |
| Client:              | Panur                                  |
| Surface:             | 1.701 m <sup>2</sup>                   |
| Year:                | 1974-1976                              |
| Status:              | Built                                  |

## Residential block Doña Maria Coronel, Seville, Spain

MAIN DATA

Client: Panur

Address: C/ Doña María Coronel, 26. 41003 Seville, Spain

Type: Residential Status: Built

DATAS

Competition: Design of project: 1974

Construction: 1974

1974-1976

Implementation:

**SURFACES** 

Site: 503 m<sup>2</sup>
Main building: 1.701 m<sup>2</sup>
Other buildings: -

TOTAL: 1.701 m<sup>2</sup>

PROJECT TEAM

Main Architect: Cruz y Ortiz Arquitectos