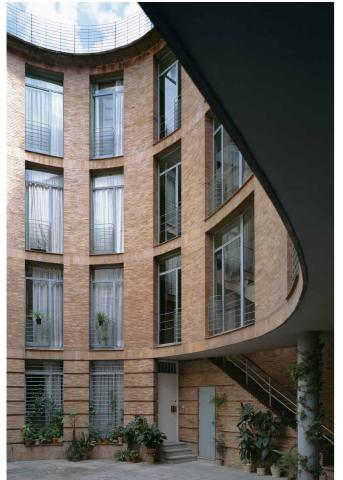

## Residential block Doña Maria Coronel

Seville, Spain

| Publication's title: | Residential on Doña Maria Coronel St., |
|----------------------|----------------------------------------|
| rubilcation's title. |                                        |
|                      | Seville                                |
| Typology:            | Residential                            |
| Client:              | Panur                                  |
| Surface:             | 1.701 m <sup>2</sup>                   |
| Year:                | 1974-1976                              |
| Status:              | Built                                  |