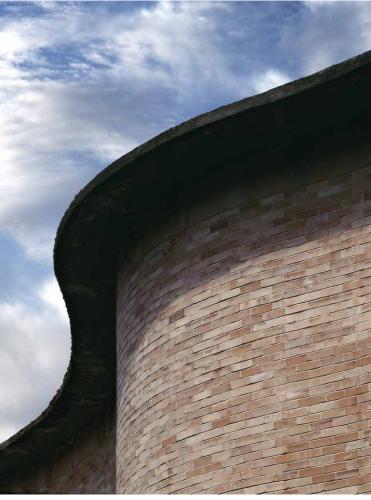

## Residential block Doña Maria Coronel

Seville, Spain

| Publication's title: | Residential on Doña Maria Coronel St., |
|----------------------|----------------------------------------|
| rubilcation's title. |                                        |
|                      | Seville                                |
| Typology:            | Residential                            |
| Client:              | Panur                                  |
| Surface:             | 1.701 m <sup>2</sup>                   |
| Year:                | 1974-1976                              |
| Status:              | Built                                  |