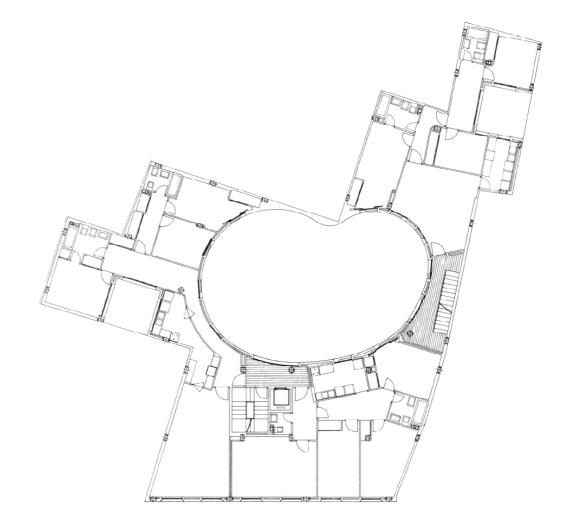

## Residential block Doña Maria Coronel



Seville, Spain

| Publication's title: | Residential on Doña Maria Coronel St., |
|----------------------|----------------------------------------|
| rubilcation's title. |                                        |
|                      | Seville                                |
| Typology:            | Residential                            |
| Client:              | Panur                                  |
| Surface:             | 1.701 m <sup>2</sup>                   |
| Year:                | 1974-1976                              |
| Status:              | Built                                  |







































Type Floor



Ground Floor







## Residential block Doña Maria Coronel, Seville, Spain

MAIN DATA

Client: Panur

Address: C/ Doña María Coronel, 26. 41003 Seville, Spain

Type: Residential Status: Built

DATAS

Competition: Design of project: 1974

Construction: 1974

1974-1976

Implementation:

**SURFACES** 

Site: 503 m<sup>2</sup>
Main building: 1.701 m<sup>2</sup>
Other buildings: -

TOTAL: 1.701 m<sup>2</sup>

PROJECT TEAM

Main Architect: Cruz y Ortiz Arquitectos

Collaborators: Local Architect: Interior design: Lighting design: Landscape architect: Restoration architect: Digital imaging: -

Model: Luis Montiel

Photography: Duccio Malagamba, Fotowork (Model)

Structural engineering: Climate engineer: Building physics advisor: Fire safety specialist: Health and Safety: -

Urban