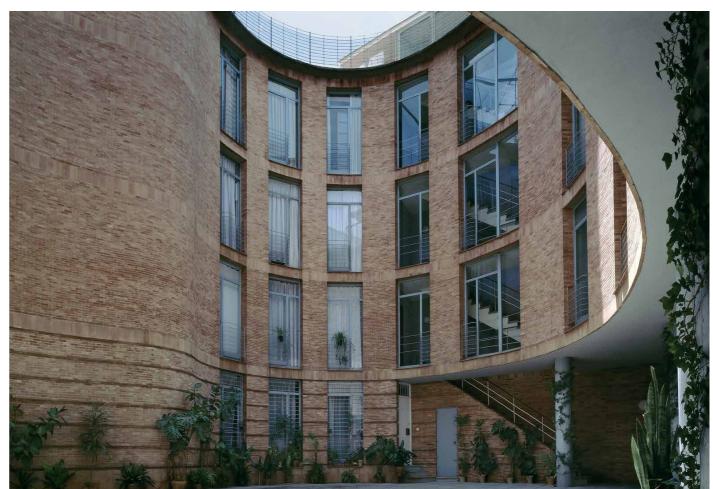

## Residential block Doña Maria Coronel

Seville, Spain

| Publication's title: | Residential on Doña Maria Coronel St., |
|----------------------|----------------------------------------|
| rubilcation's title. |                                        |
|                      | Seville                                |
| Typology:            | Residential                            |
| Client:              | Panur                                  |
| Surface:             | 1.701 m <sup>2</sup>                   |
| Year:                | 1974-1976                              |
| Status:              | Built                                  |

## Residential block Doña Maria Coronel, Seville, Spain

MAIN DATA

Client: Panur

Address: C/ Doña María Coronel, 26. 41003 Seville, Spain

Type: Residential Status: Built

DATAS

Competition: Design of project: 1974