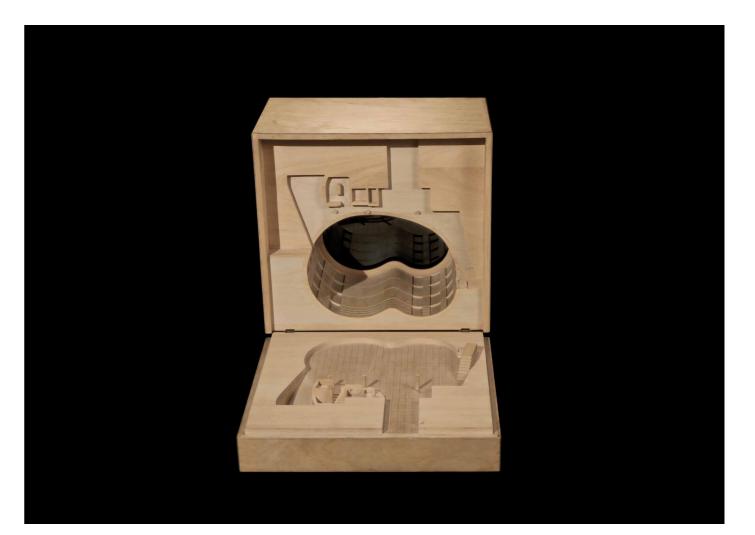

Collaborators: Local Architect: Interior design: Lighting design: Landscape architect: Restoration architect: Digital imaging: -

Model: Luis Montiel

Photography: Duccio Malagamba, Fotowork (Model)

Structural engineering: Climate engineer: Building physics advisor: Fire safety specialist: Health and Safety: -