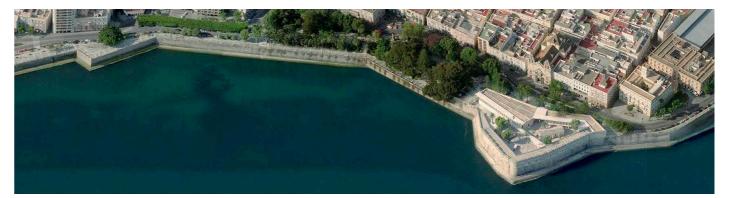

## REPORT

What is today known in Cadiz as the "Baluarte de la Candelaria" is a group of buildings of military origin, constructed over different periods of time. Once these existing buildings have been modified, they will become the home of the new Maritime Museum.

Merely restoring them would not sufficiently comply with the requirements of a museum. Therefore, a series of covered galleries has been designed to unify the various parts, making it possible to walk the full length of the Museum sheltered, never losing contact with the interior garden. These operations allow us to arrive at a new order of things that is superimposed on the apparently arbitrary of the existing buildings.

The character of these coverings allow them to be juxtaposed to the existing buildings, causing the vegetation and transparencies to become the themes of the new image that the Museum should offer to the city.