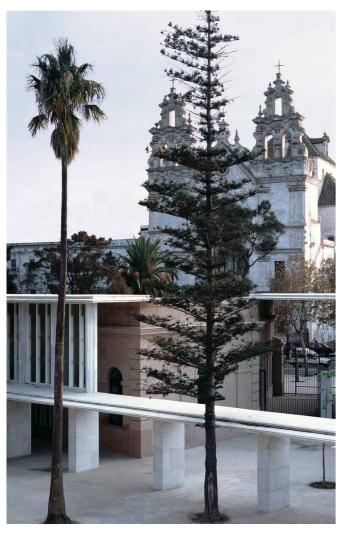

Merely restoring them would not sufficiently comply with the requirements of a museum. Therefore, a series of covered galleries has been designed to unify the various parts, making it possible to walk the full length of the Museum sheltered, never losing contact with the interior garden. These operations allow us to arrive at a new order of things that is superimposed on the apparently arbitrary of the existing buildings.

The character of these coverings allow them to be juxtaposed to the existing buildings, causing the vegetation and transparencies to become the themes of the new image that the Museum should offer to the city.