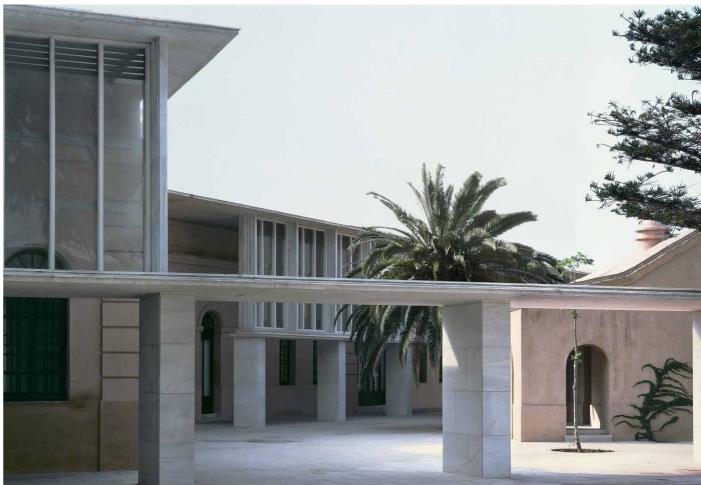

Merely restoring them would not sufficiently comply with the requirements of a museum. Therefore, a series of covered galleries has been designed to unify the various parts, making it possible to walk the full length of the Museum sheltered, never losing contact with the interior garden. These operations allow us to arrive at a new order of things that is superimposed on the apparently arbitrary of the existing buildings.

The character of these coverings allow them to be juxtaposed to the existing buildings, causing the vegetation and transparencies to become the themes of the new image that the Museum should offer to the city.