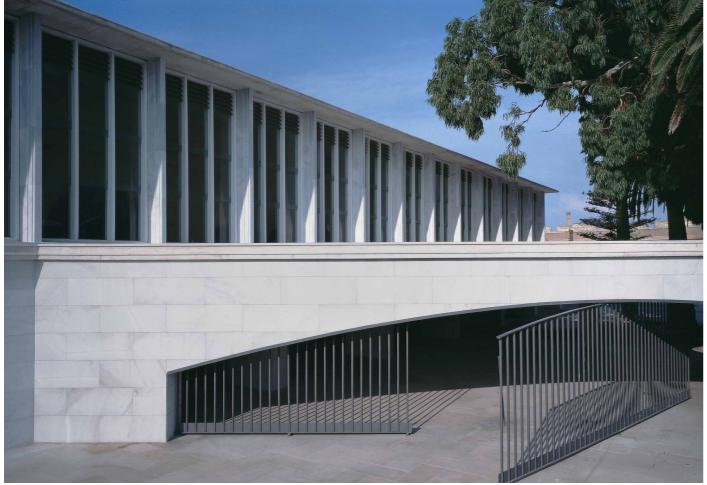

Merely restoring them would not sufficiently comply with the requirements of a museum. Therefore, a series of covered galleries has been designed to unify the various parts, making it possible to walk the full length of the Museum sheltered, never losing contact with the interior garden. These operations allow us to arrive at a new order of things that is superimposed on the apparently arbitrary of the existing buildings.

The character of these coverings allow them to be juxtaposed to the existing buildings, causing the vegetation and transparencies to become the themes of the new image that the Museum should offer to the city.