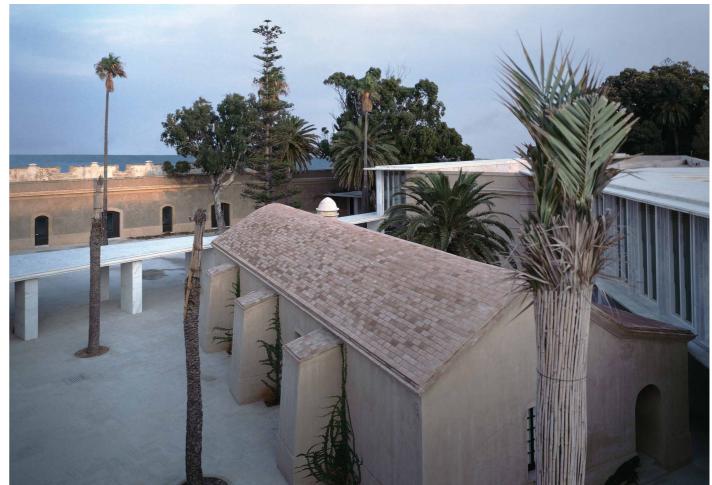

Merely restoring them would not sufficiently comply with the requirements of a museum. Therefore, a series of covered galleries has been designed to unify the various parts, making it possible to walk the full length of the Museum sheltered, never losing contact with the interior garden. These operations allow us to arrive at a new order of things that is superimposed on the apparently arbitrary of the existing buildings.

The character of these coverings allow them to be juxtaposed to the existing buildings, causing the vegetation and transparencies to become the themes of the new image that the Museum should offer to the city.