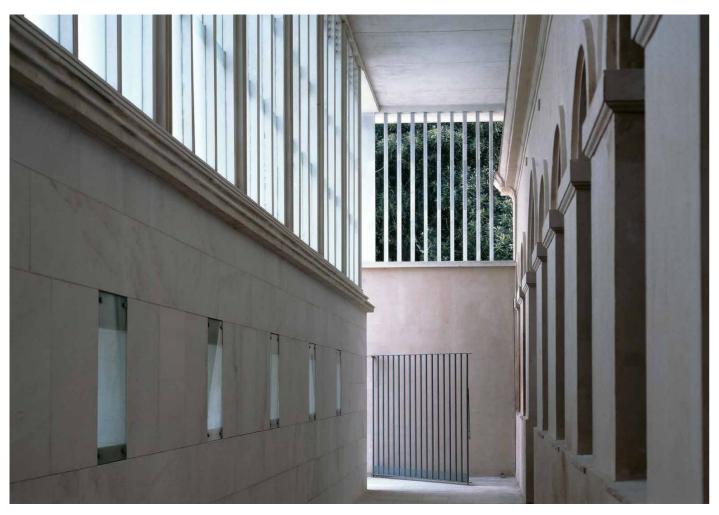

Merely restoring them would not sufficiently comply with the requirements of a museum. Therefore, a series of covered galleries has been designed to unify the various parts, making it possible to walk the full length of the Museum sheltered, never losing contact with the interior garden. These operations allow us to arrive at a new order of things that is superimposed on the apparently arbitrary of the existing buildings.

The character of these coverings allow them to be juxtaposed to the existing buildings, causing the vegetation and transparencies to become the themes of the new image that the Museum should offer to the city.