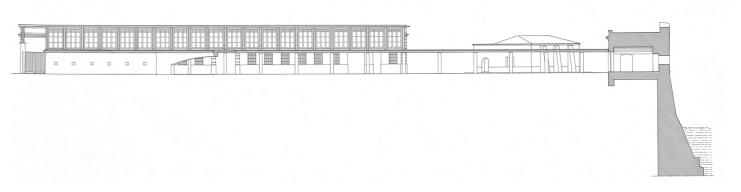

r different periods of time. Once these existing buildings have been modified, they will become the home of the new Maritime Museum.

Merely restoring them would not sufficiently comply with the requirements of a museum. Therefore, a series of covered galleries has been designed to unify the various parts, making it possible to walk the full length of the Museum sheltered, never losing contact with the interior garden. These operations allow us to arrive at a new order of things that is superimposed on the apparently arbitrary of the existing buildings.

The character of these coverings allow them to be juxtaposed to the existing buildings, causing the vegetation and transparencies to become the themes of the new image that the Museum should offer to the city.































Section













## TECHNICAL DATA OF THE PROJECT

## Sea Museum in Baluarte de la Candelaria, Cadiz, Spain

MAIN DATA

Cádiz City Council Client:

Alameda Marqués de Comillas s/n. 11004 Cadiz, Spain Address:

Museums and Galleries, Rehabilitation Туре:

Status: Built

DATAS

Competition: Design of project: 1986 1987 Construction: 1989 Implementation:

**SURFACES** 

5.375 m<sup>2</sup> Site: Main building: 2.704 m<sup>2</sup> Other buildings:

TOTAL: 5.375 m<sup>2</sup>

PROJECT TEAM

Cruz y Ortiz Arquitectos Main Architect:

Miguel Ángel Maese, Luis Gutierrez Collaborators:

Local Architect: Interior design: Lighting design: Landscape architect: Restoration architect: Digital imaging:

Model:

Photography: Duccio Malagamba, Alfonso Cruz, Hisao Suzuki

Structural engineering: Climat