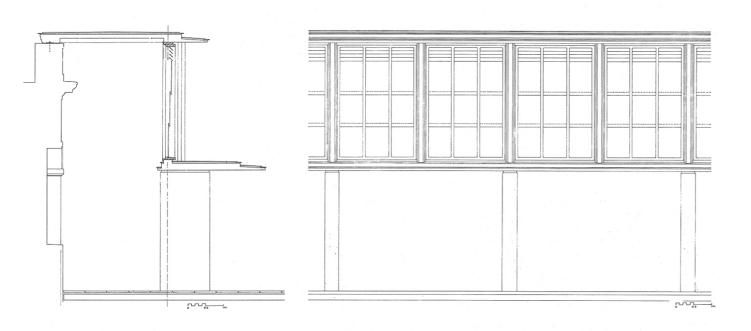

ds of time. Once these existing buildings have been modified, they will become the home of the new Maritime Museum.

Merely restoring them would not sufficiently comply with the requirements of a museum. Therefore, a series of covered galleries has been designed to unify the various parts, making it possible to walk the full length of the Museum sheltered, never losing contact with the interior garden. These operations allow us to arrive at a new order of things that is superimposed on the apparently arbitrary of the existing buildings.

The character of these coverings allow them to be juxtaposed to the existing buildings, causing the vegetation and transparencies to become the themes of the new image that the Museum should offer to the city.































Section













## TECHNICAL DATA OF THE PROJECT

## Sea Museum in Baluarte de la Candelaria, Cadiz, Spain

MAIN DATA

Cádiz City Council Client:

Alameda Marqués de Comillas s/n. 11004 Cadiz, Spain Address:

Museums and Galleries, Rehabilitation Туре:

Status: Built

DATAS

Competition: Design of project: 1986 1987 Construction: 1989 Implementation:

**SURFACES** 

5.375 m<sup>2</sup> Site: Main building: 2.704 m<sup>2</sup> Other buildings:

TOTAL: 5.375 m<sup>2</sup>

PROJECT TEAM

Cruz y Ortiz Arquitectos Main Architect:

Miguel Ángel Maese, Luis Gutierrez Collaborators:

Local Architect: Interior design: Lighting design: Landscape architect: Restoration architect: Digital imaging:

Model:

Photography: Duccio Malagamba, Alfonso Cruz, Hisao Suzuki

Structural engineering: Climate engineer: Build