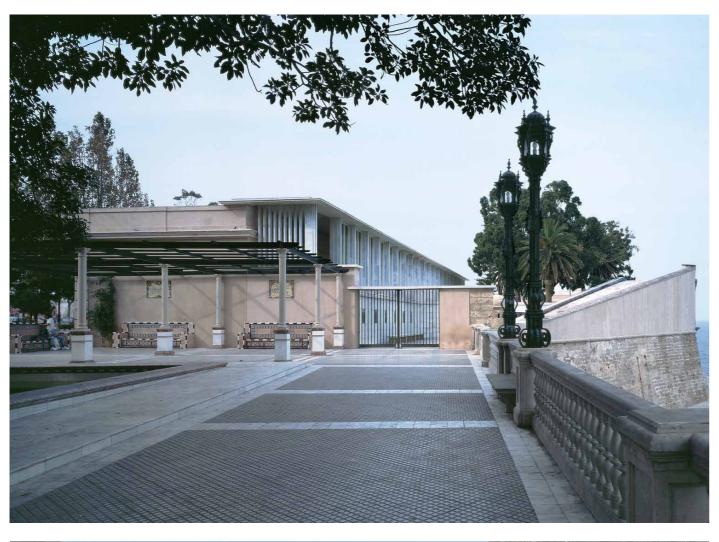

## REPORT

What is today known in Cadiz as the "Baluarte de la Candelaria" is a group of buildings of military origin, constructed over different periods of time. Once these existing buildings have been modified, they will become the home of the new Maritime Museum.

Merely restoring them would not sufficiently comply with the requirements of a museum. Therefore, a series of covered galleries has been designed to unify the various parts, making it possible to walk the full length of the Museum sheltered, never losing contact with the interior garden. These operations allow us to arrive at a new order of things that is superimposed on the apparently arbitrary of the existing buildings.

The character of these coverings allow them to be juxtaposed to the existing buildings, causing the vegetation and transparencies to become the themes of the new image that the Museum should offer to the city.