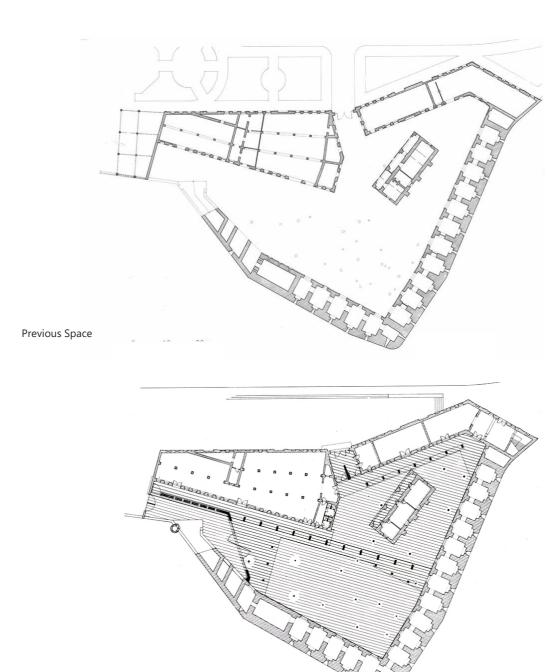

## REPORT

What is today known in Cadiz as the "Baluarte de la Candelaria" is a group of buildings of military origin, constructed over different periods of time. Once these existing buildings have been modified, they will become the home of the new Maritime Museum.

Merely restoring them would not sufficiently comply with the requirements of a museum. Therefore, a series of covered galleries has been designed to unify the various parts, making it possible to walk the full length of the Museum sheltered, never losing contact with the interior garden. These operations allow us to arrive at a new order of things that is superimposed on the apparently arbitrary of the existing buildings.

The character of these coverings allow them to be juxtaposed to the existing buildings, causing the vegetation and transparencies to become the themes of the new image that the Museum should offer to the city.