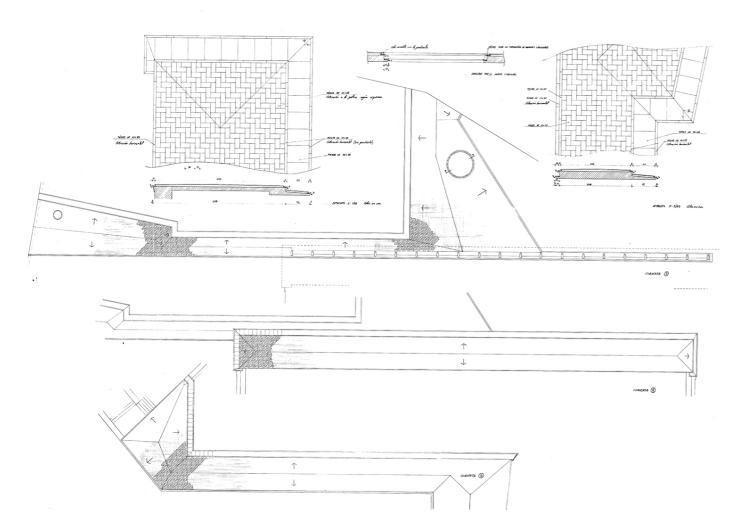

Merely restoring them would not sufficiently comply with the requirements of a museum. Therefore, a series of covered galleries has been designed to unify the various parts, making it possible to walk the full length of the Museum sheltered, never losing contact with the interior garden. These operations allow us to arrive at a new order of things that is superimposed on the apparently arbitrary of the existing buildings.

The character of these coverings allow them to be juxtaposed to the existing buildings, causing the vegetation and transparencies to become the themes of the new image that the Museum should offer to the city.