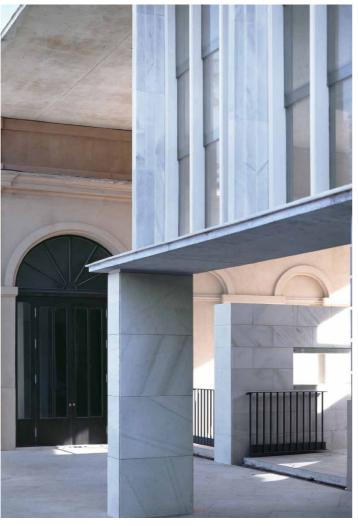

Merely restoring them would not sufficiently comply with the requirements of a museum. Therefore, a series of covered galleries has been designed to unify the various parts, making it possible to walk the full length of the Museum sheltered, never losing contact with the interior garden. These operations allow us to arrive at a new order of things that is superimposed on the apparently arbitrary of the existing buildings.

The character of these coverings allow them to be juxtaposed to the existing buildings, causing the vegetation and transparencies to become the themes of the new image that the Museum should offer to the city.