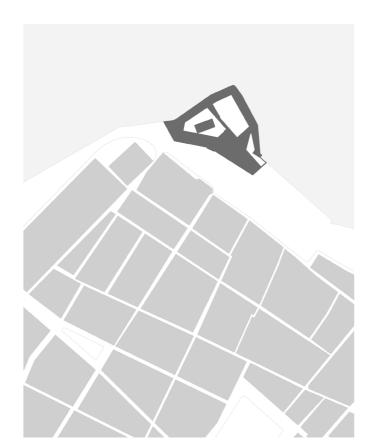

## REPORT

What is today known in Cadiz as the "Baluarte de la Candelaria" is a group of buildings of military origin, constructed over different periods of time. Once these existing buildings have been modified, they will become the home of the new Maritime Museum.