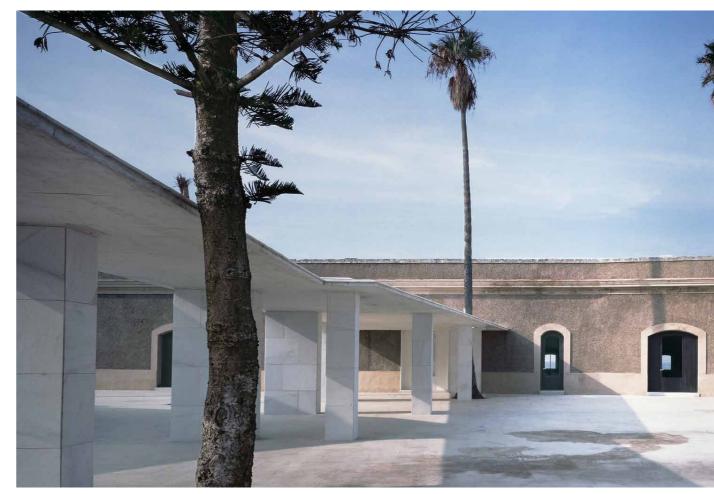

Merely restoring them would not sufficiently comply with the requirements of a museum. Therefore, a series of covered galleries has been designed to unify the various parts, making it possible to walk the full length of the Museum sheltered, never losing contact with the interior garden. These operations allow us to arrive at a new order of things that is superimposed on the apparently arbitrary of the existing buildings.

The character of these coverings allow them to be juxtaposed to the existing buildings, causing the vegetation and transparencies to become the themes of the new image that the Museum should offer to the city.