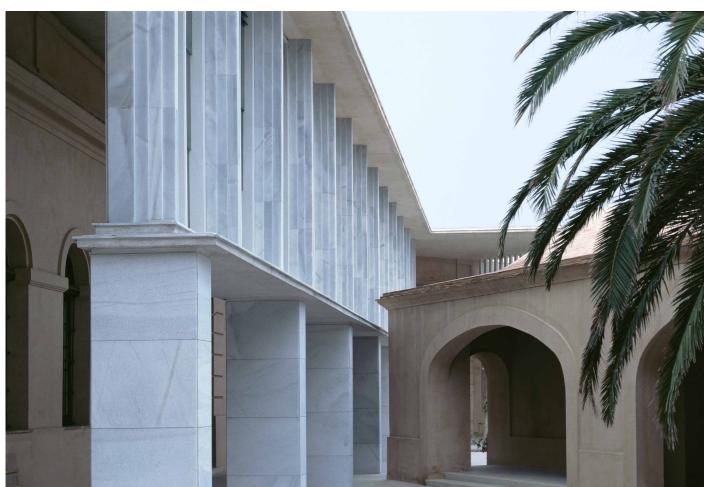

Merely restoring them would not sufficiently comply with the requirements of a museum. Therefore, a series of covered galleries has been designed to unify the various parts, making it possible to walk the full length of the Museum sheltered, never losing contact with the interior garden. These operations allow us to arrive at a new order of things that is superimposed on the apparently arbitrary of the existing buildings.

The character of these coverings allow them to be juxtaposed to the existing buildings, causing the vegetation and transparencies to become the themes of the new image that the Museum should offer to the city.