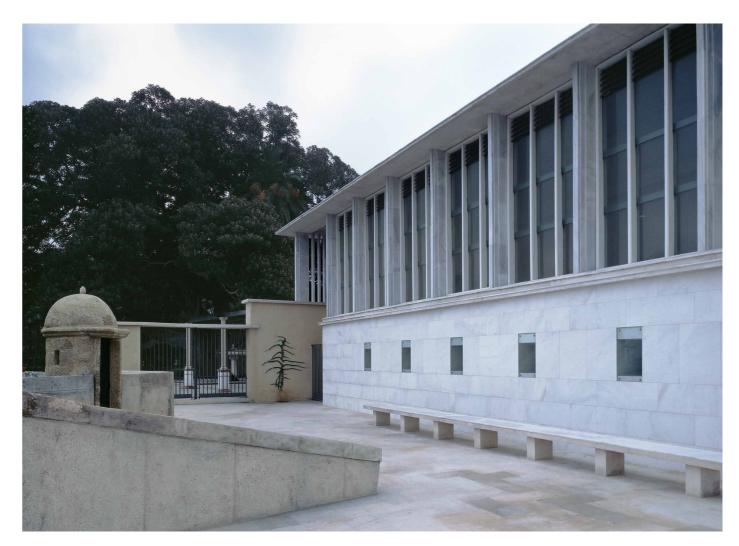

Merely restoring them would not sufficiently comply with the requirements of a museum. Therefore, a series of covered galleries has been designed to unify the various parts, making it possible to walk the full length of the Museum sheltered, never losing contact with the interior garden. These operations allow us to arrive at a new order of things that is superimposed on the apparently arbitrary of the existing buildings.

The character of these coverings allow them to be juxtaposed to the existing buildings, causing the vegetation and transparencies to become the themes of the new image that the Museum should offer to the city.