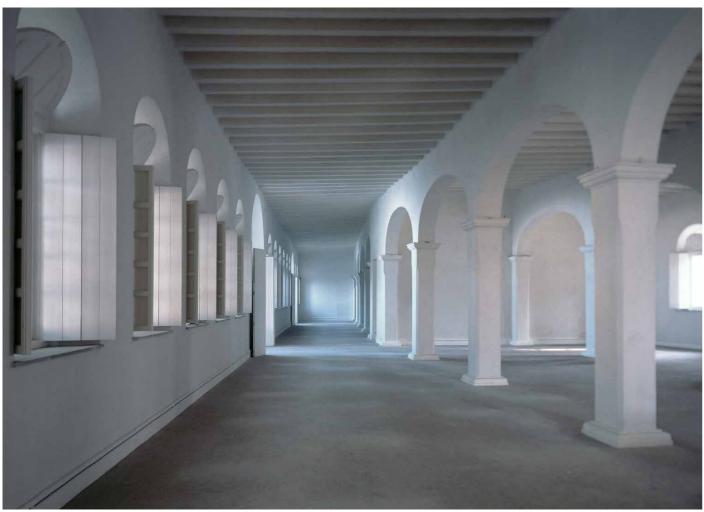

Merely restoring them would not sufficiently comply with the requirements of a museum. Therefore, a series of covered galleries has been designed to unify the various parts, making it possible to walk the full length of the Museum sheltered, never losing contact with the interior garden. These operations allow us to arrive at a new order of things that is superimposed on the apparently arbitrary of the existing buildings.

The character of these coverings allow them to be juxtaposed to the existing buildings, causing the vegetation and transparencies to become the themes of the new image that the Museum should offer to the city.