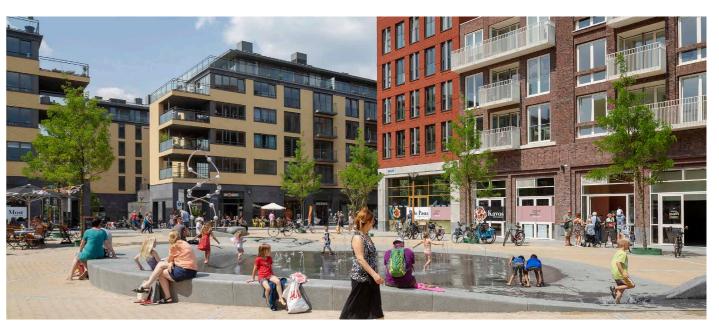

The residential block 'Richmond & Phoenix' is a considerable block, composed of two U-shaped volumes, intersected by a cycle lane and enclosing a raised intimate courtyard garden. This block of 5 layers counts 150 apartments and 5.000 m² of retail area. The architecture can be defined as timeless, solemn and unitary: giving a good presence at both the Singel as well as the Square side. In order to meet the client's wishes the building is provided with flexible floor plans, a wide range of sizes and typologies for the apartments, bike elevators and above average domestic exterior spaces. The emphasis of the project includes a sustainable way for generating energy by means of cold and warmth storage.