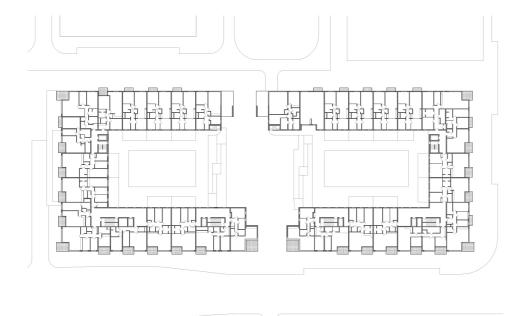

The residential block 'Richmond & Phoenix' is a considerable block, composed of two U-shaped volumes, intersected by a cycle lane and enclosing a raised intimate courtyard garden. This block of 5 layers counts 150 apartments and 5.000 m² of retail area. The architecture can be defined as timeless, solemn and unitary: giving a good presence at both the Singel as well as the Square side. In order to meet the client's wishes the building is provided with flexible floor plans, a wide range of sizes and typologies for the apartments, bike elevators and above average domestic exterior spaces. The emphasis of the project includes a sustainable way for generating energy by means of cold and warmth storage.

Fifth floor

First floor

Ground floor

Second floor

Basement floor

CyO Cruz y Ortiz Arquitectos

Cross section

South elevation