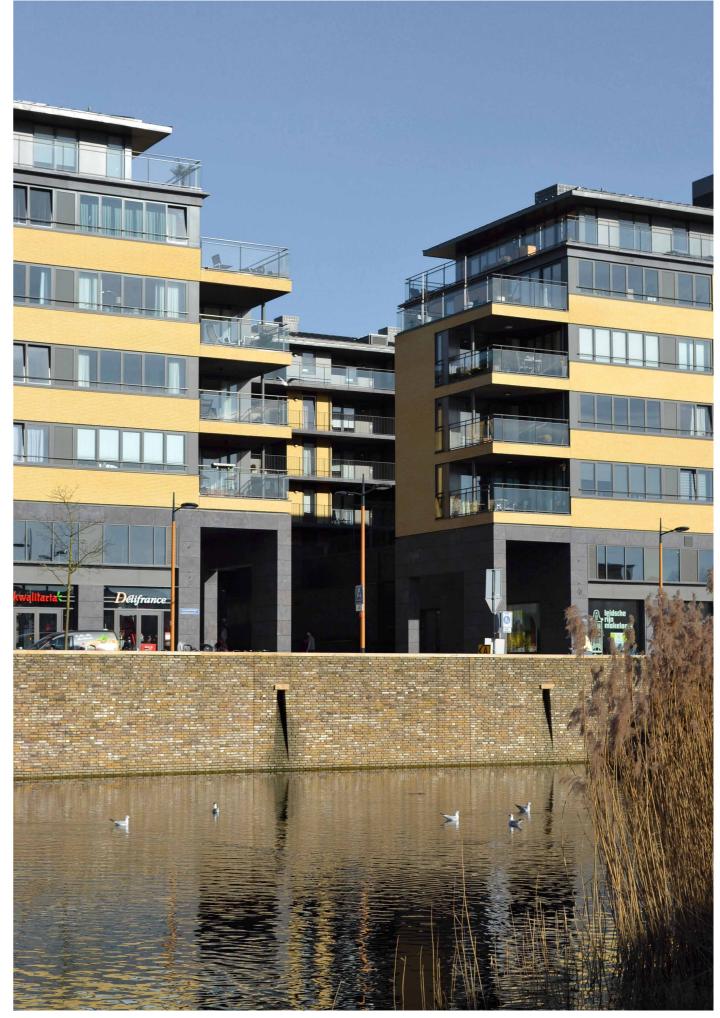

The location of the Leidsche Rijn Centrum will overcome the physical barrier of one of the main arteries of the Netherlands: highway connecting Amsterdam with Maastricht. Therefore a sloping roof is made, connecting the eastern and western parts, which will be urbanized in the future. The plans for the urban design are inspired by the Middle European cities, resulting into a mix of wide boulevards and intimate side streets, vivid squares and green courtyards inside the residential blocks. CyO has designed two of the housing projects integrated in the urban project.

The residential block 'Richmond & Phoenix' is a considerable block, composed of two U-shaped volumes, intersected by a cycle lane and enclosing a raised intimate courtyard garden. This block of 5 layers counts 150 apartments and 5.000 m² of retail area. The architecture can be defined as timeless, solemn and unitary: giving a good presence at both the Singel as well as the Square side. In order to meet the client's wishes the building is provided with flexible floor plans, a wide range of sizes and typologies for the apartments, bike elevators and above average domestic exterior spaces. The emphasis of the project includes a sustainable way for generating energy by means of cold and warmth storage.