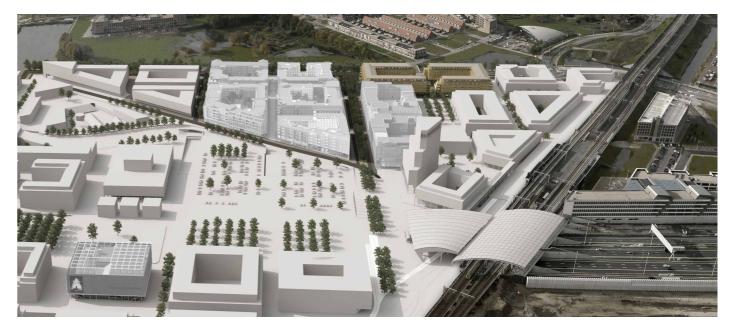

The location of the Leidsche Rijn Centrum will overcome the physical barrier of one of the main arteries of the Netherlands: highway connecting Amsterdam with Maastricht. Therefore a sloping roof is made, connecting the eastern and western parts, which will be urbanized in the future. The plans for the urban design are inspired by the Middle European cities, resulting into a mix of wide boulevards and intimate side streets, vivid squares and green courtyards inside the residential blocks. CyO has designed two of the housing projects integrated in the urban project.

The residential block 'Richmond & Phoenix' is a considerable block, composed of two U-shaped volumes, intersected by a cycle lane and enclosing a raised intimate courtyard garden. This block of 5 layers counts 150 apartments and 5.000 m² of retail area. The architecture can be defined as timeless, solemn and unitary: giving a good presence at both the Singel as well as the Square side. In order to meet the client's wishes the building is provided with flexible floor plans, a wide range of sizes and typologies for the apartments, bike elevators and above average domestic exterior spaces. The emphasis of the project includes a sustainable way for generating energy by means of cold and warmth storage.