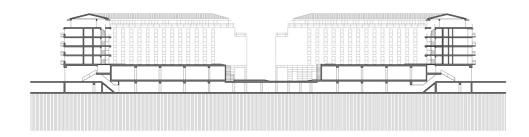

The residential block 'Richmond & Phoenix' is a considerable block, composed of two U-shaped volumes, intersected by a cycle lane and enclosing a raised intimate courtyard garden. This block of 5 layers counts 150 apartments and 5.000 m² of retail area. The architecture can be defined as timeless, solemn and unitary: giving a good presence at both the Singel as well as the Square side. In order to meet the client's wishes the building is provided with flexible floor plans, a wide range of sizes and typologies for the apartments, bike elevators and above average domestic exterior spaces. The emphasis of the project includes a sustainable way for generating energy by means of cold and warmth storage.

Fifth floor

First floor

Ground floor

Second floor

Basement floor

CyO Cruz y Ortiz Arquitectos

Cross section

South elevation

Transversal section

West elevation

Sections