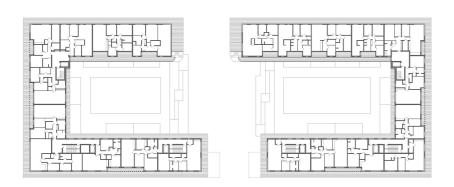

The residential block 'Richmond & Phoenix' is a considerable block, composed of two U-shaped volumes, intersected by a cycle lane and enclosing a raised intimate courtyard garden. This block of 5 layers counts 150 apartments and 5.000 m² of retail area. The architecture can be defined as timeless, solemn and unitary: giving a good presence at both the Singel as well as the Square side. In order to meet the client's wishes the building is provided with flexible floor plans, a wide range of sizes and typologies for the apartments, bike elevators and above average domestic exterior spaces. The emphasis of the project includes a sustainable way for generating energy by means of cold and warmth storage.

Fifth floor

First floor

Ground floor

Second floor

Basement floor

CyO Cruz y Ortiz Arquitectos

Cross section

South elevation