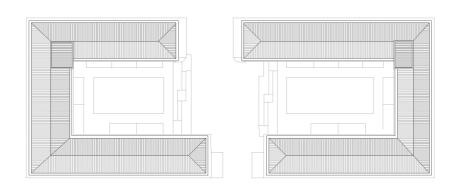

The residential block 'Richmond & Phoenix' is a considerable block, composed of two U-shaped volumes, intersected by a cycle lane and enclosing a raised intimate courtyard garden. This block of 5 layers counts 150 apartments and 5.000 m² of retail area. The architecture can be defined as timeless, solemn and unitary: giving a good presence at both the Singel as well as the Square side. In order to meet the client's wishes the building is provided with flexible floor plans, a wide range of sizes and typologies for the apartments, bike elevators and above average domestic exterior spaces. The emphasis of the project includes a sustainable way for generating energy by means of cold and warmth storage.

Publication's title: Residential block 'Richmond & Phoenix'

in Leidsche Rijn, Utrecht
Typology: Residential
Client: Liedsche Rijn Centrumplan BV
Surface: 66.473 m²
Year: 2007-2018
Status: Built

Roof floor