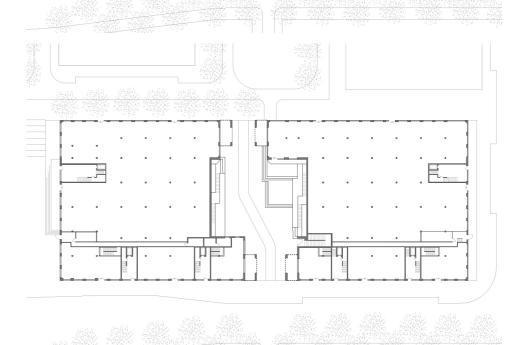

The residential block 'Richmond & Phoenix' is a considerable block, composed of two U-shaped volumes, intersected by a cycle lane and enclosing a raised intimate courtyard garden. This block of 5 layers counts 150 apartments and 5.000 m² of retail area. The architecture can be defined as timeless, solemn and unitary: giving a good presence at both the Singel as well as the Square side. In order to meet the client's wishes the building is provided with flexible floor plans, a wide range of sizes and typologies for the apartments, bike elevators and above average domestic exterior spaces. The emphasis of the project includes a sustainable way for generating energy by means of cold and warmth storage.

Fifth floor

First floor

Ground floor

Second floor

Basement floor

CyO Cruz y Ortiz Arquitectos

Cross section

South elevation