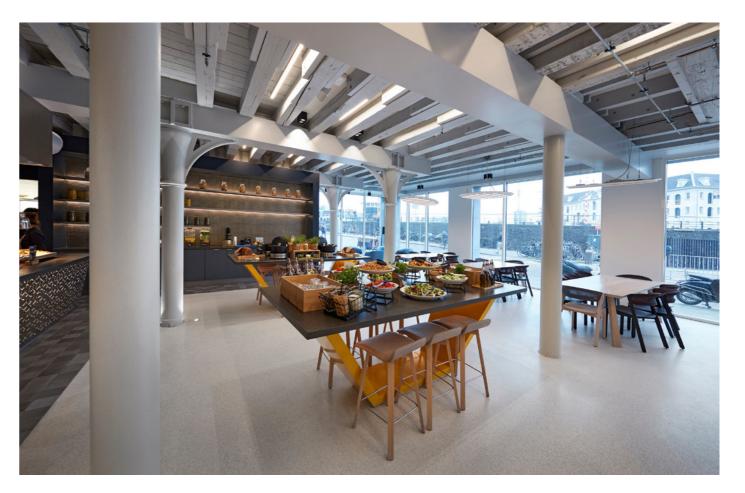

With the new façade we merge two historical typologies into a new contextual architecture. The proposed façade reflects - as literal as possible - the rhythm of the construction, like we know Behrens' did for the AEG warehouses: honest façades that do not hide anything. The pilasters divide the appearance of the building in nine building-high windows, with slender off-white profiles. The middle motif shows a slight deviation marking the central entrance. Both decisions result in an elegant and exalted façade bringing back scale. The plinth and cornice reflect the Amsterdam character. The façade design is a balanced design in 'the city of stone', with an 'optimal interaction between inside-and-outside', where comfort, light and visibility for the employees is guaranteed.