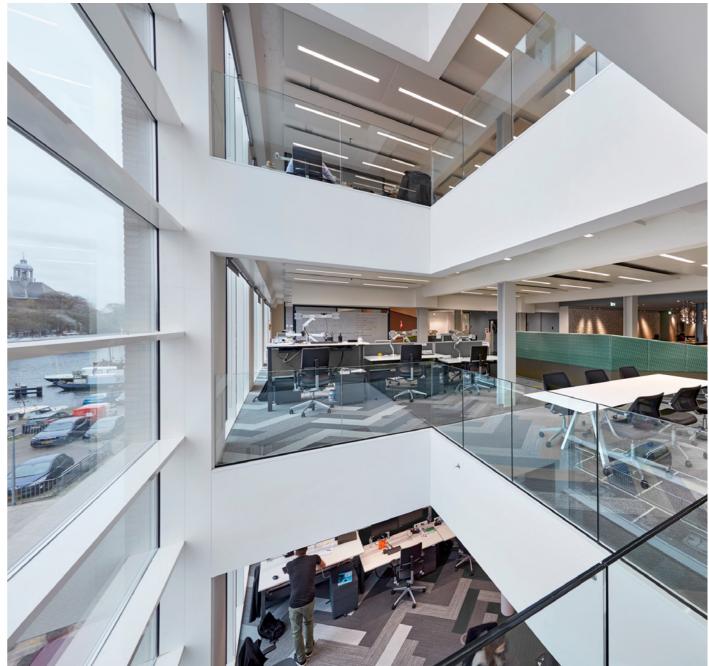

With the new façade we merge two historical typologies into a new contextual architecture. The proposed façade reflects - as literal as possible - the rhythm of the construction, like we know Behrens' did for the AEG warehouses: honest façades that do not hide anything. The pilasters divide the appearance of the building in nine building-high windows, with slender off-white profiles. The middle motif shows a slight deviation marking the central entrance. Both decisions result in an elegant and exalted façade bringing back scale. The plinth and cornice reflect the Amsterdam character. The façade design is a balanced design in 'the city of stone', with an 'optimal interaction between inside-and-outside', where comfort, light and visibility for the employees is guaranteed.