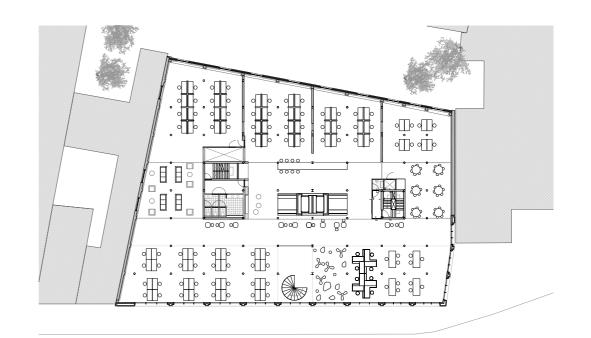

des that do not hide anything. The pilasters divide the appearance of the building in nine building-high windows, with slender off-white profiles. The middle motif shows a slight deviation marking the central entrance. Both decisions result in an elegant and exalted façade bringing back scale. The plinth and cornice reflect the Amsterdam character. The façade design is a balanced design in 'the city of stone', with an 'optimal interaction between inside-and-outside', where comfort, light and visibility for the employees is guaranteed.

Publication's title: Offices for Oracle headquaters in the old warehouse 'Nieuwevaart', Amsterdam

Typology: Offices, Transformation
Client: APF International, Oracle
Surface: 7.273 m²
Year: 2017
Status: Built



























North elevation







First floor



Ground floor







## TECHNICAL DATA OF THE PROJECT

## Offices for Oracle headquarters in an old warehouse 'Nieuwevaart', Amsterdam, Netherlands

MAIN DATA

Client: APF International, Oracle

Address: Nieuwvaart 5-9, Amsterdam. Netherlands

Type: Offices, Transformation

Status: Built

DATAS

Competition: -

Design of project: 2016
Construction: 2016-2017
Implementation: 2018

SURFACES

Site: 1.460 m<sup>2</sup>

Main building: 7.273 m<sup>2</sup> - Offices

Other buildings: -

TOTAL: 7.273 m<sup>2</sup>

PROJECT TEAM

Main Architect: Cruz y Ortiz Arquitectos

Collaborators: Muriel Huisman, Hugo Bolté, Óscar García de la Cámara

Local Architect:

Interior design: CBRE
Lighting design: Landscape architect: Restoration architect: -

Digital imaging: Poliedro

Model:

Photo