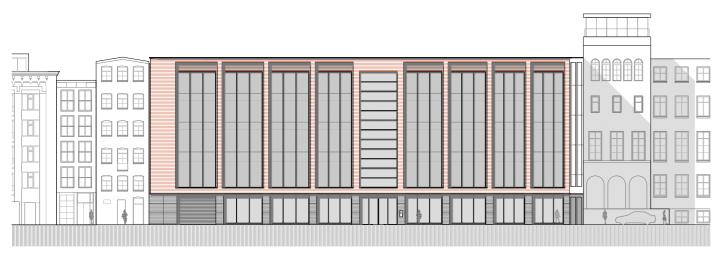

With the new façade we merge two historical typologies into a new contextual architecture. The proposed façade reflects - as literal as possible - the rhythm of the construction, like we know Behrens' did for the AEG warehouses: honest façades that do not hide anything. The pilasters divide the appearance of the building in nine building-high windows, with slender off-white profiles. The middle motif shows a slight deviation marking the central entrance. Both decisions result in an elegant and exalted façade bringing back scale. The plinth and cornice reflect the Amsterdam character. The façade design is a balanced design in 'the city of stone', with an 'optimal interaction between inside-and-outside', where comfort, light and visibility for the employees is guaranteed.

North elevation

First floor

Ground floor