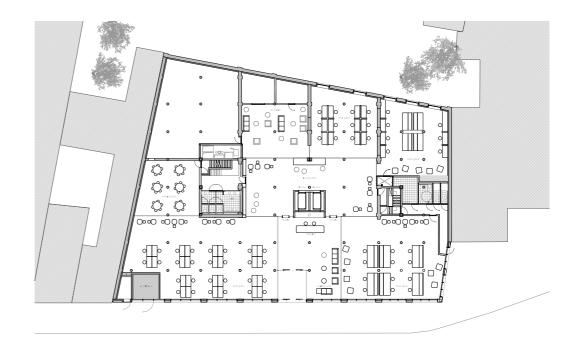

hide anything. The pilasters divide the appearance of the building in nine building-high windows, with slender off-white profiles. The middle motif shows a slight deviation marking the central entrance. Both decisions result in an elegant and exalted façade bringing back scale. The plinth and cornice reflect the Amsterdam character. The façade design is a balanced design in 'the city of stone', with an 'optimal interaction between inside-and-outside', where comfort, light and visibility for the employees is guaranteed.

Publication's title: Offices for Oracle headquaters in the old warehouse 'Nieuwevaart', Amsterdam

Typology: Offices, Transformation
Client: APF International, Oracle
Surface: 7.273 m²
Year: 2017
Status: Built



























North elevation







First floor



Ground floor







## TECHNICAL DATA OF THE PROJECT

## Offices for Oracle headquarters in an old warehouse 'Nieuwevaart', Amsterdam, Netherlands

MAIN DATA

Client: APF International, Oracle

Address: Nieuwvaart 5-9, Amsterdam. Netherlands

Type: Offices, Transformation

Status: Built

DATAS

Competition: -

Design of project: 2016
Construction: 2016-2017
Implementation: 2018

SURFACES

Site: 1.460 m<sup>2</sup>

Main building: 7.273 m<sup>2</sup> - Offices

Other buildings: -

TOTAL: 7.273 m<sup>2</sup>

PROJECT TEAM

Main Architect: Cruz y Ortiz Arquitectos

Collaborators: Muriel Huisman, Hugo Bolté, Óscar García de la Cámara

Local Architect:

Interior design: CBRE
Lighting design: Landscape architect: Restoration architect: -

Digital imaging: Poliedro

Model:

Photography: Ewout H