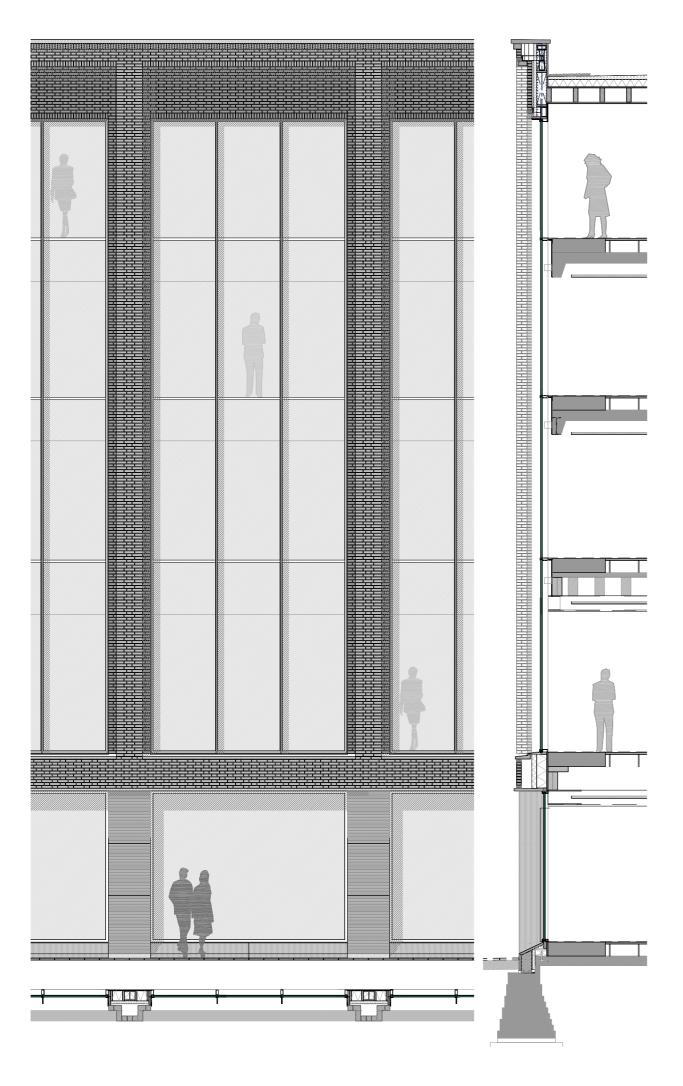

The source of inspiration for the new façade stems from the original warehouse 'Blaauwhoedenveem Vriesseveem' typified by vertical articulation in closed and open façade parts. On the other hand, the tradition of Amsterdam's building typology of allotments, plinth, center motif and cornice is also leading.

With the new façade we merge two historical typologies into a new contextual architecture. The proposed façade reflects - as literal as possible - the rhythm of the construction, like we know Behrens' did for the AEG warehouses: honest façades that do not hide anything. The pilasters divide the appearance of the building in nine building-high windows, with slender off-white profiles. The middle motif shows a slight deviation marking the central entrance. Both decisions result in an elegant and exalted façade bringing back scale. The plinth and cornice reflect the Amsterdam character. The façade design is a balanced design in 'the city of stone', with an 'optimal interaction between inside-and-outside', where comfort, light and visibility for the employees is guaranteed.

North elevation

First floor

Ground floor