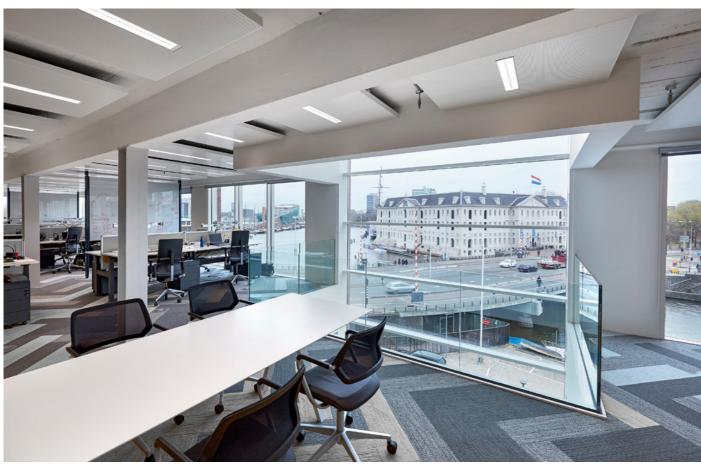

With the new façade we merge two historical typologies into a new contextual architecture. The proposed façade reflects - as literal as possible - the rhythm of the construction, like we know Behrens' did for the AEG warehouses: honest façades that do not hide anything. The pilasters divide the appearance of the building in nine building-high windows, with slender off-white profiles. The middle motif shows a slight deviation marking the central entrance. Both decisions result in an elegant and exalted façade bringing back scale. The plinth and cornice reflect the Amsterdam character. The façade design is a balanced design in 'the city of stone', with an 'optimal interaction between inside-and-outside', where comfort, light and visibility for the employees is guaranteed.