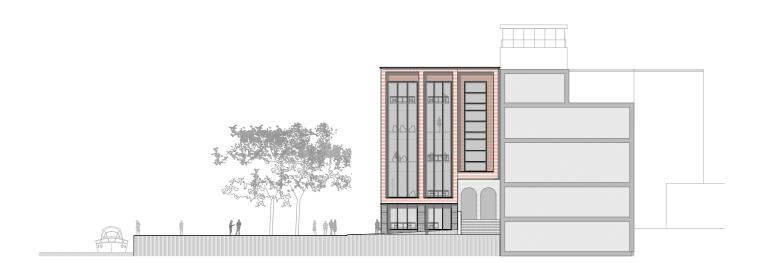

façades that do not hide anything. The pilasters divide the appearance of the building in nine building-high windows, with slender off-white profiles. The middle motif shows a slight deviation marking the central entrance. Both decisions result in an elegant and exalted façade bringing back scale. The plinth and cornice reflect the Amsterdam character. The façade design is a balanced design in 'the city of stone', with an 'optimal interaction between inside-and-outside', where comfort, light and visibility for the employees is guaranteed.

Publication's title: Offices for Oracle headquaters in the old warehouse 'Nieuwevaart', Amsterdam

Typology: Offices, Transformation
Client: APF International, Oracle
Surface: 7.273 m²
Year: 2017
Status: Built



























North elevation







First floor



Ground floor







## TECHNICAL DATA OF THE PROJECT

## Offices for Oracle headquarters in an old warehouse 'Nieuwevaart', Amsterdam, Netherlands

MAIN DATA

Client: APF International, Oracle

Address: Nieuwvaart 5-9, Amsterdam. Netherlands

Type: Offices, Transformation

Status: Built

DATAS

Competition: -

Design of project: 2016
Construction: 2016-2017
Implementation: 2018

SURFACES

Site: 1.460 m<sup>2</sup>

Main building: 7.273 m<sup>2</sup> - Offices

Other buildings: -

TOTAL: 7.273 m<sup>2</sup>

PROJECT TEAM

Main Architect: Cruz y Ortiz Arquitectos

Collaborators: Muriel Huisman, Hugo Bolté, Óscar García de la Cámara

Local Architect:

Interior design: CBRE
Lighting design: Landscape architect: Restoration architect: -

Digital imaging: Poliedro

Model:

P