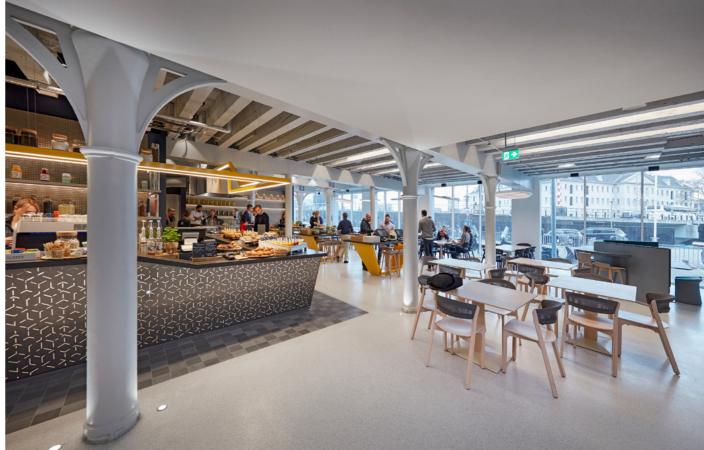

With the new façade we merge two historical typologies into a new contextual architecture. The proposed façade reflects - as literal as possible - the rhythm of the construction, like we know Behrens' did for the AEG warehouses: honest façades that do not hide anything. The pilasters divide the appearance of the building in nine building-high windows, with slender off-white profiles. The middle motif shows a slight deviation marking the central entrance. Both decisions result in an elegant and exalted façade bringing back scale. The plinth and cornice reflect the Amsterdam character. The façade design is a balanced design in 'the city of stone', with an 'optimal interaction between inside-and-outside', where comfort, light and visibility for the employees is guaranteed.