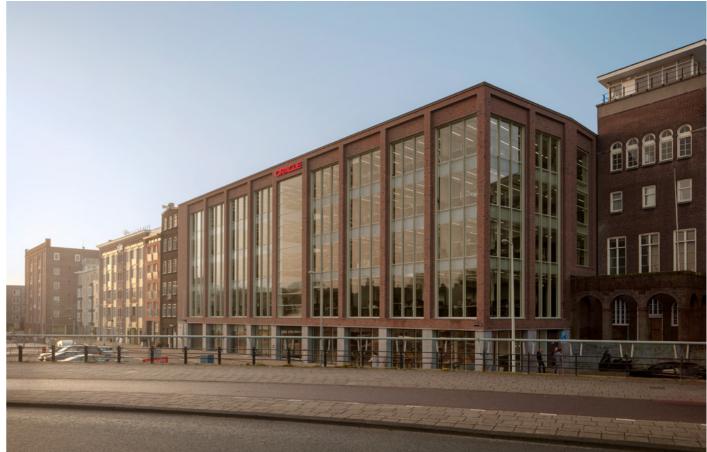

The source of inspiration for the new façade stems from the original warehouse 'Blaauwhoedenveem Vriesseveem' typified by vertical articulation in closed and open façade parts. On the other hand, the tradition of Amsterdam's building typology of allotments, plinth, center motif and cornice is also leading.

With the new façade we merge two historical typologies into a new contextual architecture. The proposed façade reflects - as literal as possible - the rhythm of the construction, like we know Behrens' did for the AEG warehouses: honest façades that do not hide anything. The pilasters divide the appearance of the building in nine building-high windows, with slender off-white profiles. The middle motif shows a slight deviation marking the central entrance. Both decisions result in an elegant and exalted façade bringing back scale. The plinth and cornice reflect the Amsterdam character. The façade design is a balanced design in 'the city of stone', with an 'optimal interaction between inside-and-outside', where comfort, light and visibility for the employees is guaranteed.