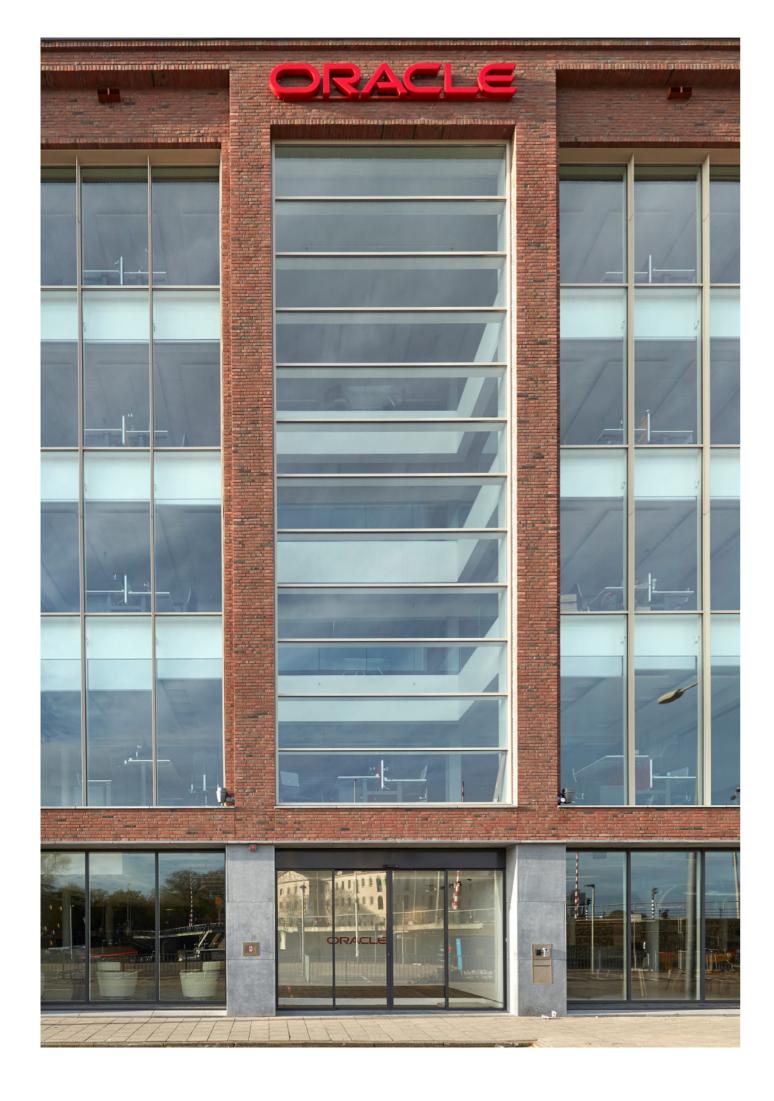

The source of inspiration for the new façade stems from the original warehouse 'Blaauwhoedenveem Vriesseveem' typified by vertical articulation in closed and open façade parts. On the other hand, the tradition of Amsterdam's building typology of allotments, plinth, center motif and cornice is also leading.

With the new façade we merge two historical typologies into a new contextual architecture. The proposed façade reflects - as literal as possible - the rhythm of the construction, like we know Behrens' did for the AEG warehouses: honest façades that do not hide anything. The pilasters divide the appearance of the building in nine building-high windows, with slender off-white profiles. The middle motif shows a slight deviation marking the central entrance. Both decisions result in an elegant and exalted façade bringing back scale. The plinth and cornice reflect the Amsterdam character. The façade design is a balanced design in 'the city of stone', with an 'optimal interaction between inside-and-outside', where comfort, light and visibility for the employees is guaranteed.